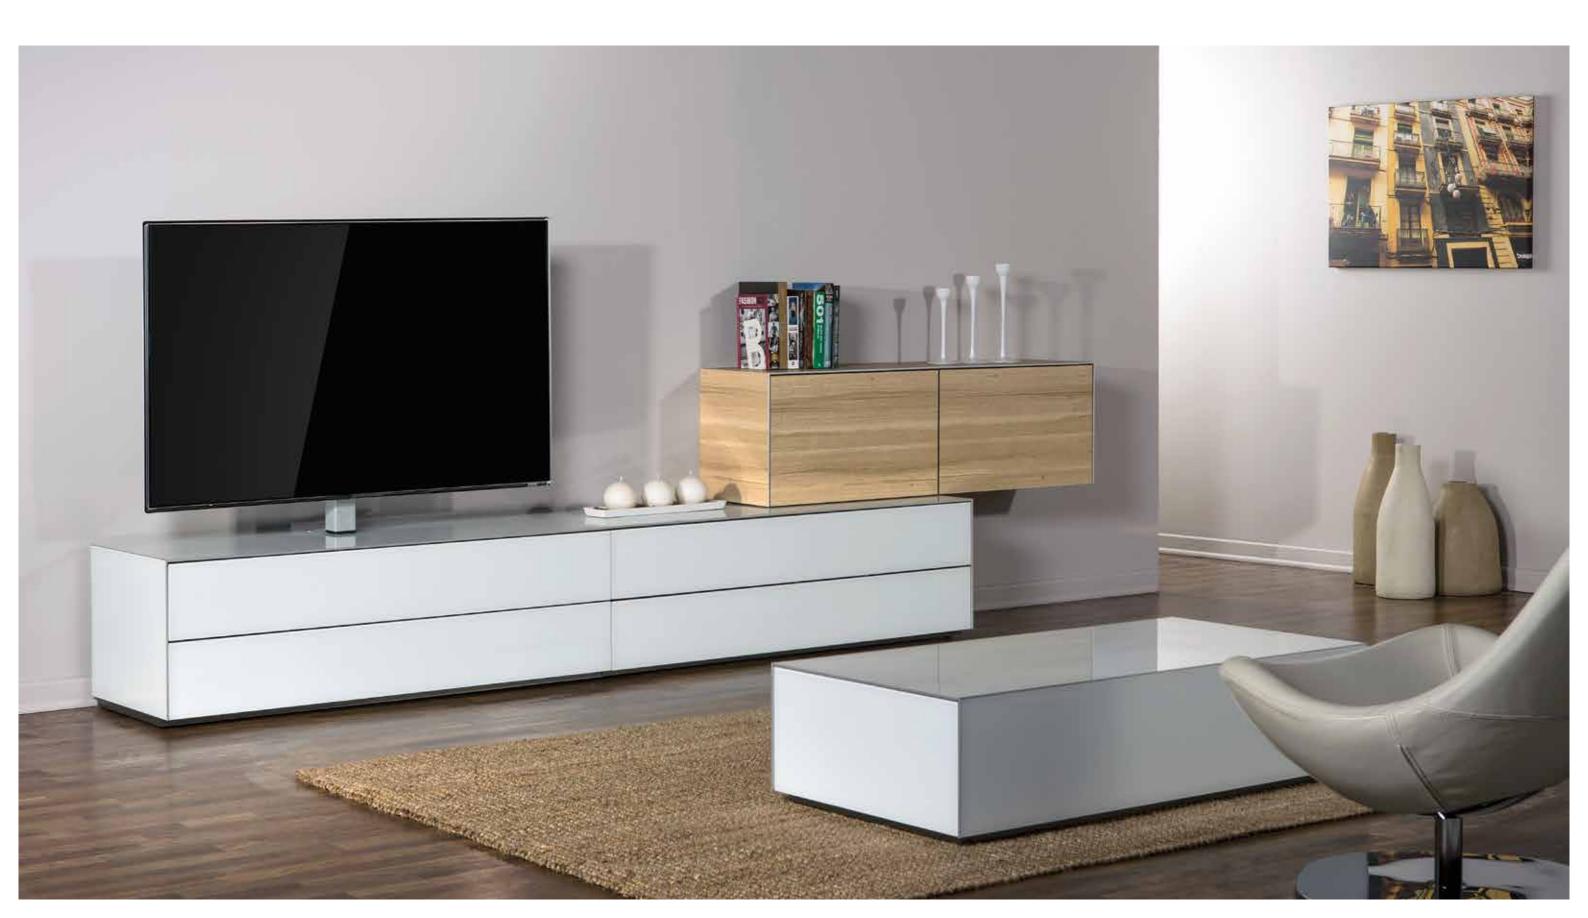

#### SAMPLE COMBINATION - 1

## SAMPLE COMBINATION - 2

130 cm

130 cm

1- EX10-TS-WHT-BLK-8-B

2- EX20-DD-WHT-WHT-8-C

2

40 cm

42 cm