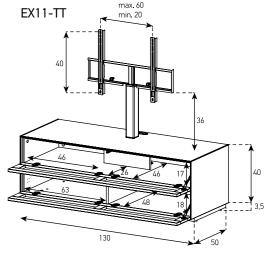

## MODULAR CONSTRUCTION

Modular design for exceptional freedom to meet your personal requirements. Modular construction allows you to arrange cabinets as you require, floor standing, attached to your walls, or both, you decide. A system of specialist furniture that combines elegance, technical performance and perfection.

## DRAWER SLIDES & FLAP DOORS

High-quality flap mechanisms ensures soft opening and closing. Drawers incorporate high performance and luxury "push to open" mechanisms

## CD & DVD ORGANIZER

Anodized aluminium CD and DVD storage can be integrated into drawers.