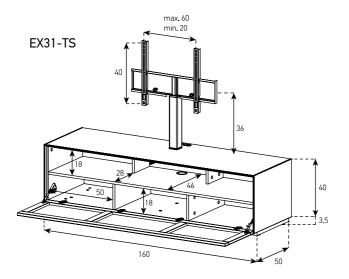

C

2

40 cm

42 cm

<sup>1-</sup> EX11-F-WHT-WHT-2-A 2- ED50-U-WHT-WHT-B

<sup>3-</sup> ED50-U-WHT-WHT-C

#### **SAMPLE COMBINATION - 3**

#### **SAMPLE COMBINATION - 4**





<sup>1-</sup> EX20-TS-WHT-BLK-8-B 2- EX11-F-WHT-WHT-8-D

<sup>3-</sup> EX20-TS-WHT-BLK-8-C





<sup>1-</sup> EX11-F-WHT-WHT-8-B 2- EX12-DD-WHT-WHT-8-C

<sup>3-</sup> ED50-F-WHT-WHT-B

<sup>4-</sup> ED50-F-WHT-WHT-C

<sup>1-</sup> EX20-D-WHT-WHT-8-B 2- EX10-F-WHT-WHT-8-C

<sup>3-</sup> ED50-F-WHT-WHT-B

<sup>4-</sup> ED50-F-WHT-WHT-C

# SAMPLE COMBINATION - 7

1- EX12-FD-WHT-WHT-8-B 2- EX10-FD-WHT-WHT-8-D 3- EX12-DD-WHT-WHT-8-C



## SAMPLE COMBINATION - 8





























































Cabinet for Wall Hanging





Coffee Table









Floor Cabinet with Hole and Bracket (160 cm)













Floor Cabinet for Turn Table

ER01-F



Floor Cabinet for Mobile Device

EM01-F



ES50-TS-WL







Accessories



AL-HECD

CD Organizer



AL-HEDVD

DVD Organizer



IR 3000

Infrared Repeater



#### **CODE SAMPLE**

```
EX 10 - F - BLK -BLK - 8 - A
```