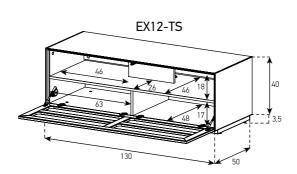

# SAMPLE COMBINATION - 1

## SAMPLE COMBINATION - 2

130 cm

130 cm



1- EX10-TS-WHT-BLK-8-B

2- EX20-DD-WHT-WHT-8-C

2

40 cm

42 cm

<sup>1-</sup> EX11-F-WHT-WHT-2-A 2- ED50-U-WHT-WHT-B

<sup>3-</sup> ED50-U-WHT-WHT-C

#### **SAMPLE COMBINATION - 3**

#### **SAMPLE COMBINATION - 4**





<sup>1-</sup> EX20-TS-WHT-BLK-8-B 2- EX11-F-WHT-WHT-8-D

<sup>3-</sup> EX20-TS-WHT-BLK-8-C





<sup>1-</sup> EX11-F-WHT-WHT-8-B 2- EX12-DD-WHT-WHT-8-C

<sup>3-</sup> ED50-F-WHT-WHT-B

<sup>4-</sup> ED50-F-WHT-WHT-C

<sup>1-</sup> EX20-D-WHT-WHT-8-B 2- EX10-F-WHT-WHT-8-C

<sup>3-</sup> ED50-F-WHT-WHT-B

<sup>4-</sup> ED50-F-WHT-WHT-C

# SAMPLE COMBINATION - 7

1- EX12-FD-WHT-WHT-8-B 2- EX10-FD-WHT-WHT-8-D 3- EX12-DD-WHT-WHT-8-C



## SAMPLE COMBINATION - 8





























































Cabinet for Wall Hanging





Coffee Table









Floor Cabinet with Hole and Bracket (160 cm)













Floor Cabinet for Turn Table

ER01-F



Floor Cabinet for Mobile Device

EM01-F



ES50-TS-WL







Accessories



AL-HECD

CD Organizer



AL-HEDVD

DVD Organizer



IR 3000

Infrared Repeater



#### **CODE SAMPLE**

```
EX 10 - F - BLK -BLK - 8 - A
```