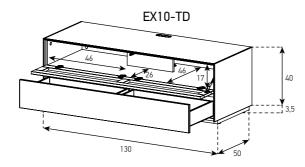

## DRAWER SLIDES & FLAP DOORS

High-quality flap mechanisms ensures soft opening and closing. Drawers incorporate high performance and luxury "push to open" mechanisms

#### **CABLE MANAGEMENT**

Cables are an essential part of your system, but you don't want to see them. Multiple and discrete horizontal and vertical cable channels make for easy access for cabling through shelves whilst keeping them out of sight within the cabinet.