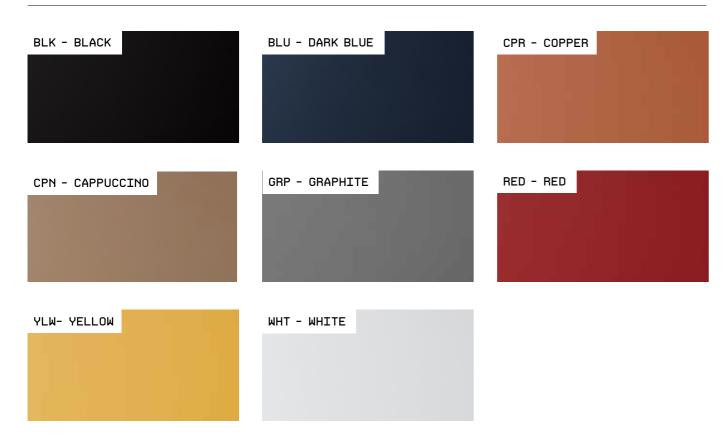

#### COLOR VARIABLES

Finishes to match different tastes and needs. 8 tempered glass colors and wood finishes, allow you to choose and compliment your style.

#### **GLASS COLORS**