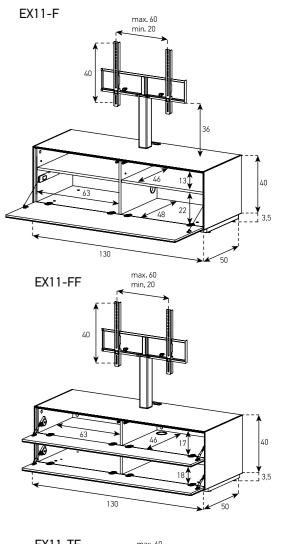

## MODULAR CONSTRUCTION

Modular design for exceptional freedom to meet your personal requirements. Modular construction allows you to arrange cabinets as you require, floor standing, attached to your walls, or both, you decide. A system of specialist furniture that combines elegance, technical performance and perfection.

## DRAWER SLIDES & FLAP DOORS

High-quality flap mechanisms ensures soft opening and closing. Drawers incorporate high performance and luxury "push to open" mechanisms

## CD & DVD ORGANIZER

Anodized aluminium CD and DVD storage can be integrated into drawers.