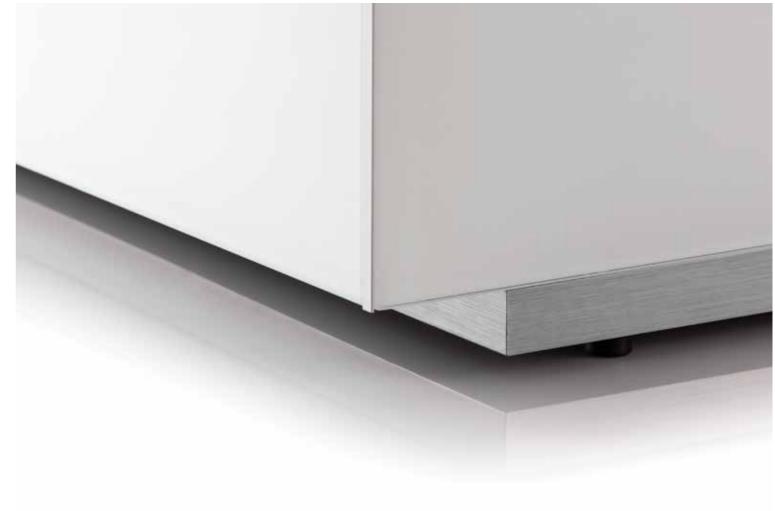

tion so your devices don't overheat.

A sound bar, loudspeakers and subwoofers can be placed and operated, hidden from view, without affecting performance.

#### **IR REPEATER**

Control all your equipment with your remotes, yet keeping it out of sight. Our Infrared Repeater system relays remote control signals to your equipment within the cabinet.



#### **CABLE MANAGEMENT**

Cables are an essential part of your system, but you don't want to see them. Multiple and discrete horizontal and vertical cable channels make for easy access for cabling through shelves whilst keeping them out of sight within the cabinet.

### **ROTATING MOUNT**

Brushed anodised aluminium profile is used for TV mounting and provides rotating and an integrated cable management system.



### **CHOICE OF BASES**





8 cm 2 cm



#### **ADJUSTABLE LEVELLING FEET**



#### COLOR VARIABLES

Finishes to match different tastes and needs. 8 tempered glass colors and wood finishes, allow you to choose and compliment your style.

#### **GLASS COLORS**



#### **TEXTILE COLORS**



#### WOOD COLORS

















#### SAMPLE COMBINATION - 1

## SAMPLE COMBINATION - 2

130 cm

130 cm



1- EX10-TS-WHT-BLK-8-B

2- EX20-DD-WHT-WHT-8-C

2

40 cm

42 cm

<sup>1-</sup> EX11-F-WHT-WHT-2-A 2- ED50-U-WHT-WHT-B

<sup>3-</sup> ED50-U-WHT-WHT-C

#### **SAMPLE COMBINATION - 3**

#### **SAMPLE COMBINATION - 4**





<sup>1-</sup> EX20-TS-WHT-BLK-8-B 2- EX11-F-WHT-WHT-8-D

<sup>3-</sup> EX20-TS-WHT-BLK-8-C





<sup>1-</sup> EX11-F-WHT-WHT-8-B 2- EX12-DD-WHT-WHT-8-C

<sup>3-</sup> ED50-F-WHT-WHT-B

<sup>4-</sup> ED50-F-W