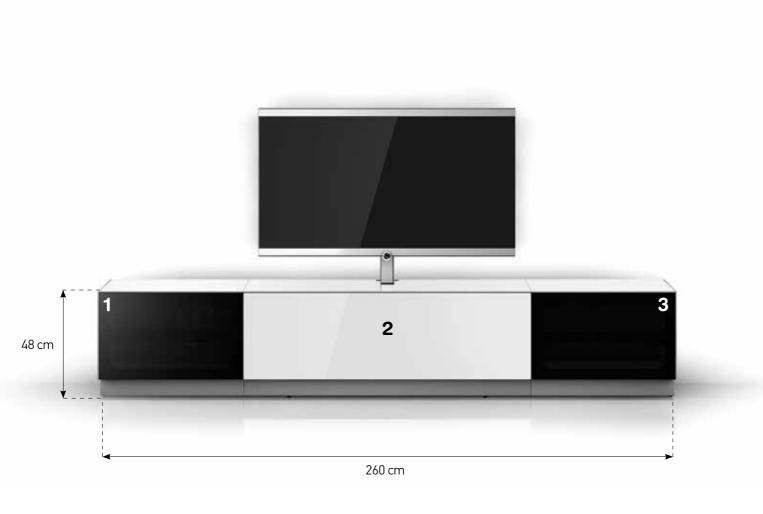

ut of sight within the cabinet.

### **ROTATING MOUNT**

Brushed anodised aluminium profile is used for TV mounting and provides rotating and an integrated cable management system.



### **CHOICE OF BASES**





8 cm 2 cm



#### **ADJUSTABLE LEVELLING FEET**



#### COLOR VARIABLES

Finishes to match different tastes and needs. 8 tempered glass colors and wood finishes, allow you to choose and compliment your style.

#### **GLASS COLORS**



#### **TEXTILE COLORS**



#### WOOD COLORS

















#### SAMPLE COMBINATION - 1

## SAMPLE COMBINATION - 2

130 cm

130 cm



1- EX10-TS-WHT-BLK-8-B

2- EX20-DD-WHT-WHT-8-C

2

40 cm

42 cm

<sup>1-</sup> EX11-F-WHT-WHT-2-A 2- ED50-U-WHT-WHT-B

<sup>3-</sup> ED50-U-WHT-WHT-C

#### **SAMPLE COMBINATION - 3**

#### **SAMPLE COMBINATION - 4**





<sup>1-</sup> EX20-TS-WHT-BLK-8-B 2- EX11-F-WHT-WHT-8-D

<sup>3-</sup> EX20-TS-WHT-BLK-8-C





<sup>1-</sup> EX11-F-WHT-WHT-8-B 2- EX12-DD-WHT-WHT-8-C

<sup>3-</sup> ED50-F-WHT-WHT-B

<sup>4-</sup> ED50-F-WHT-WHT-C

<sup>1-</sup> EX20-D-WHT-WHT-8-B 2- EX10-F-WHT-WHT-8-C

<sup>3-</sup> ED50-F-WHT-WHT-B

<sup>4-</sup> ED50-F-WHT-WHT-C

# SAMPLE COMBINATION - 7

1- EX12-FD-WHT-WHT-8-B 2- EX10-FD-WHT-WHT-8-D 3- EX12-DD-WHT-WHT-8-C



## SAMPLE COMBINATION - 8





























































Cabinet for Wall Hanging





Coffee Table









Floor Cabinet with Hole and Bracket (160 cm)













Floor Cabinet for Turn Table

ER01-F



Floor Cabinet for Mobile Device

EM01-F



ES50-TS-WL







Accessories



AL-HECD

CD Organizer



AL-HEDVD

DVD Organizer