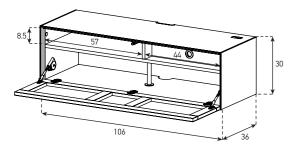

## DRAWER SLIDES & FLAP DOORS

High-quality flap mechanisms ensures soft opening and closing. Drawers incorporate high performance and luxury "push to open" mechanisms

#### **CABLE MANAGEMENT**

Cables are an essential part of your system, but you don't want to see them. Multiple and discrete horizontal and vertical cable channels make for easy access for cabling through shelves whilst keeping them out of sight within the cabinet.