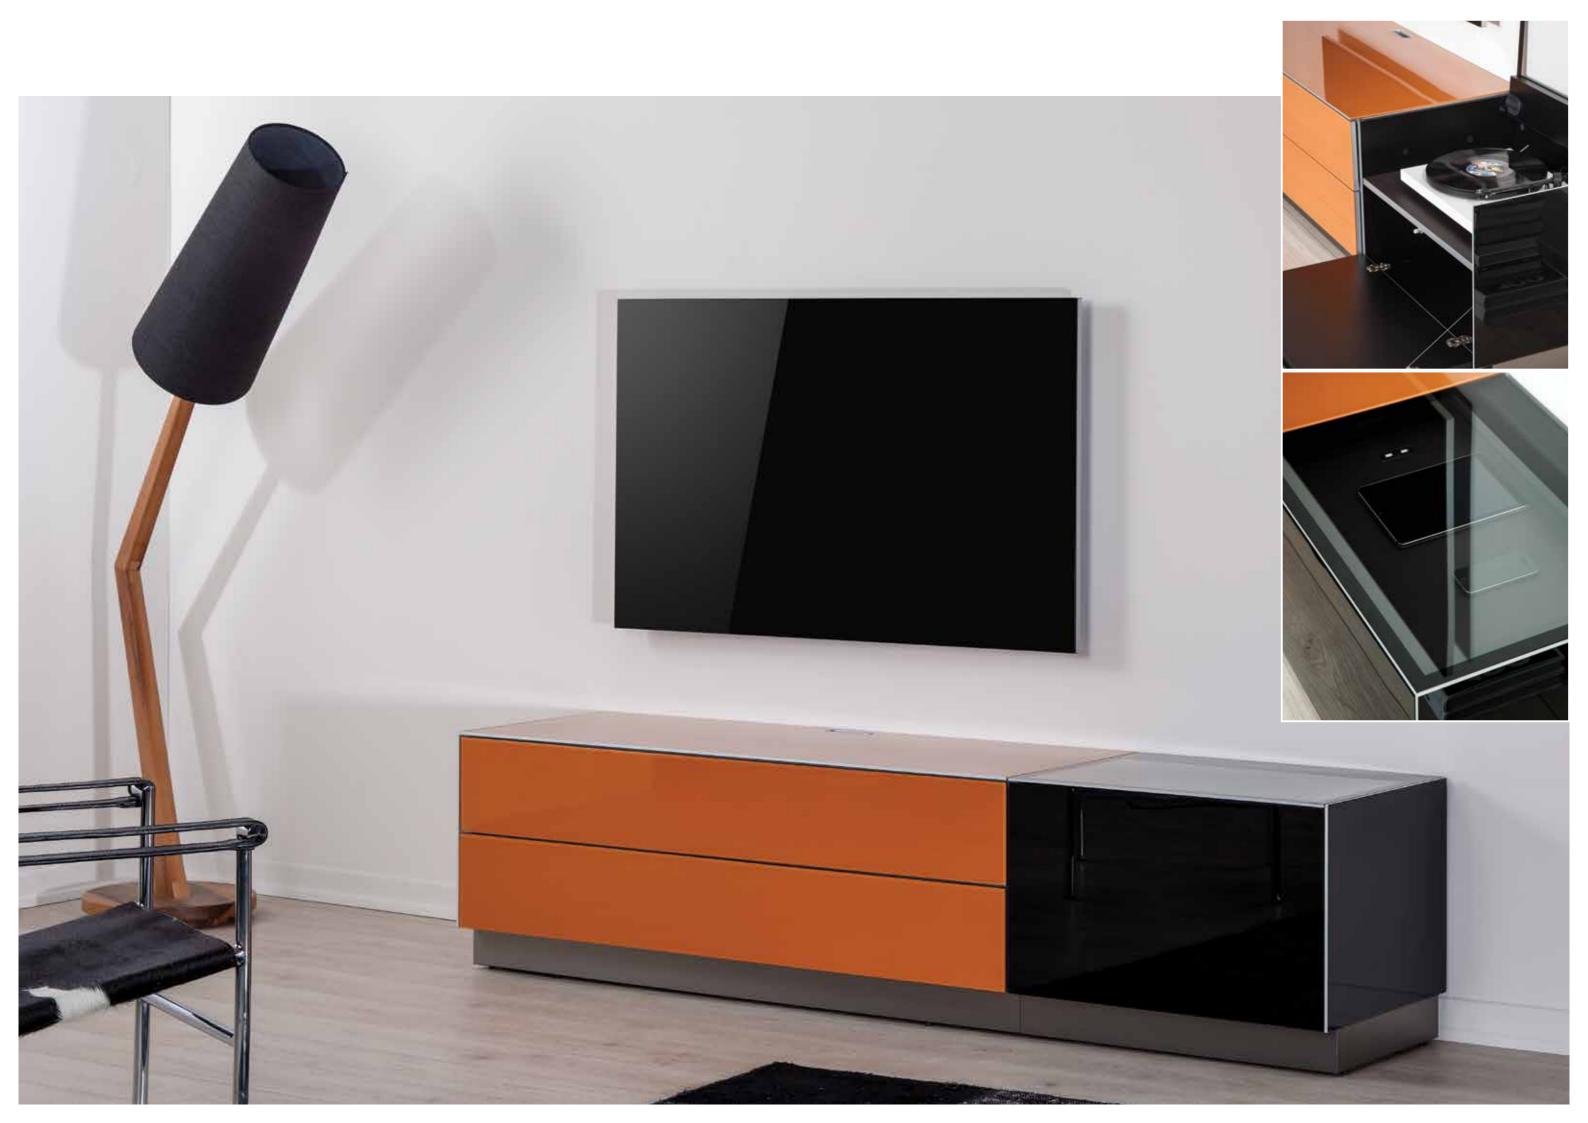

## CD & DVD ORGANIZER

Anodized aluminium CD and DVD storage can be integrated into drawers.

A sound bar, loudspeakers and subwoofers can be placed and operated, hidden from view, without affecting performance.

#### **CABLE MANAGEMENT**

Cables are an essential part of your system, but you don't want to see them. Multiple and discrete horizontal and vertical cable channels make for easy access for cabling through shelves whilst keeping them out of sight within the cabinet.

#### COLOR VARIABLES

Finishes to match different tastes and needs. 8 tempered glass colors and wood finishes, allow you to choose and compliment your style.