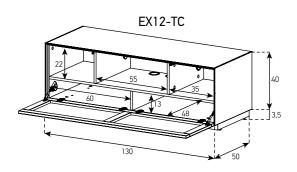

## DRAWER SLIDES & FLAP DOORS

High-quality flap mechanisms ensures soft opening and closing. Drawers incorporate high performance and luxury "push to open" mechanisms