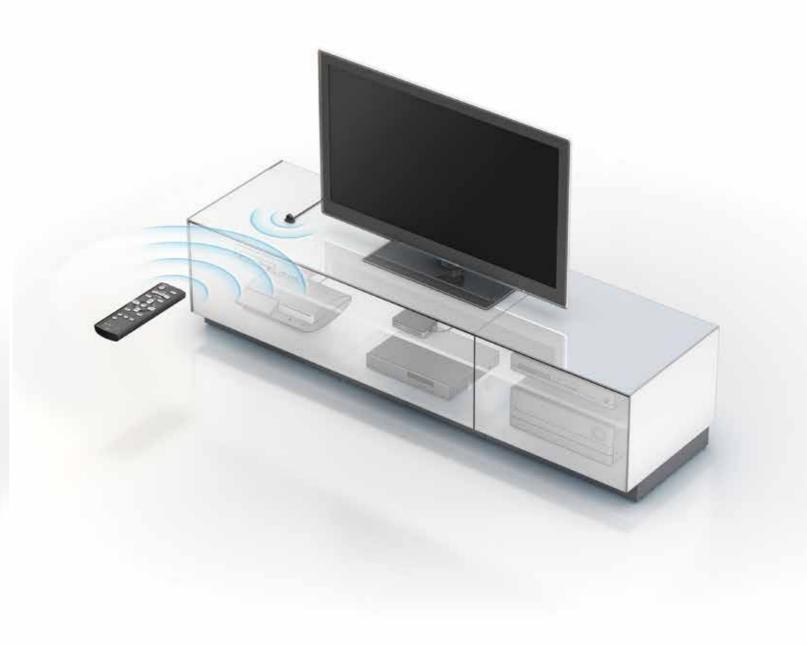

#### **IR REPEATER**

Control all your equipment with your remotes, yet keeping it out of sight. Our Infrared Repeater system relays remote control signals to your equipment within the cabinet.

#### **CABLE MANAGEMENT**

Cables are an essential part of your system, but you don't want to see them. Multiple and discrete horizontal and vertical cable channels make for easy access for cabling through shelves whilst keeping them out of sight within the cabinet.