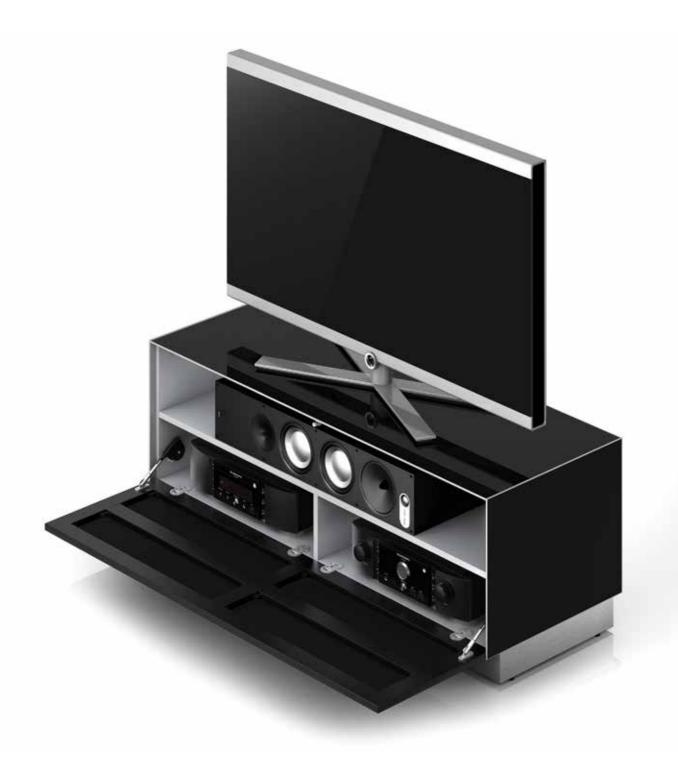

### **ACOUSTIC FABRIC**

DVD Player, set top box, amplifier, media players and game consoles can all be stored behind flaps which are covered with acoustic fabric. Designed to ensure adequate ventilation so your devices don't overheat.

A sound bar, loudspeakers and subwoofers can be placed and operated, hidden from view, without affecting performance.

#### **CABLE MANAGEMENT**

Cables are an essential part of your system, but you don't want to see them. Multiple and discrete horizontal and vertical cable channels make for easy access for cabling through shelves whilst keeping them out of sight within the cabinet.