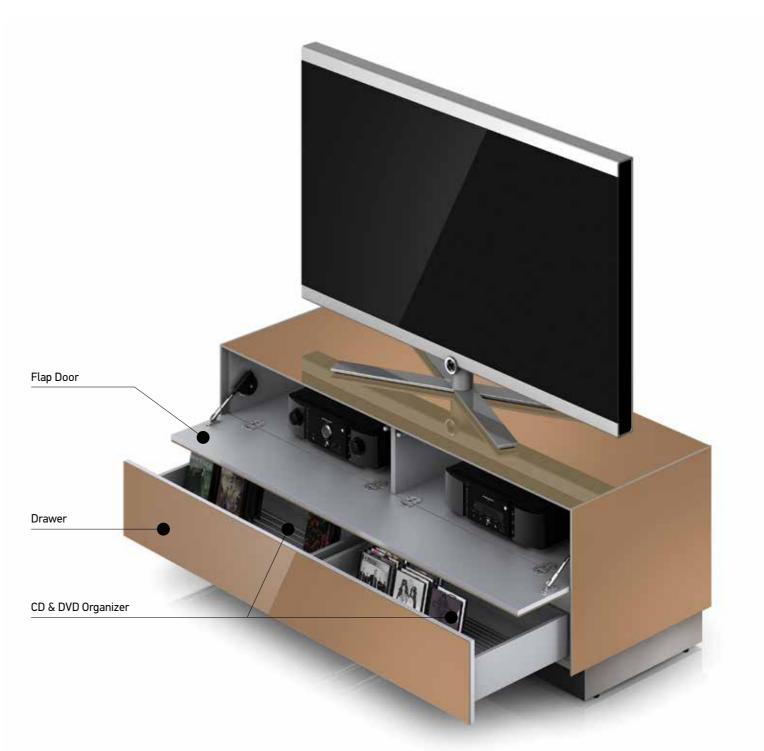

## DRAWER SLIDES & FLAP DOORS

High-quality flap mechanisms ensures soft opening and closing. Drawers incorporate high performance and luxury "push to open" mechanisms

## CD & DVD ORGANIZER

Anodized aluminium CD and DVD storage can be integrated into drawers.

### **ACOUSTIC FABRIC**

DVD Player, set top box, amplifier, media players and game consoles can all be stored behind flaps which are covered with acoustic fabric. Designed to ensure adequate ventilation so your devices don't overheat.