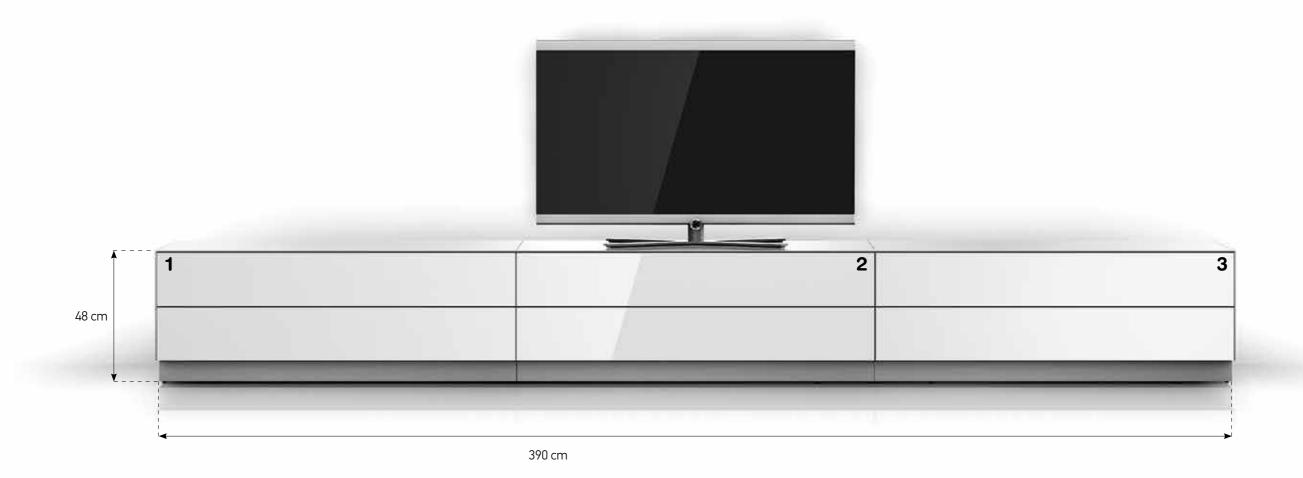

OLORS**



#### **TEXTILE COLORS**



#### WOOD COLORS

















#### SAMPLE COMBINATION - 1

## SAMPLE COMBINATION - 2

130 cm

130 cm



1- EX10-TS-WHT-BLK-8-B

2- EX20-DD-WHT-WHT-8-C

2

40 cm

42 cm

<sup>1-</sup> EX11-F-WHT-WHT-2-A 2- ED50-U-WHT-WHT-B

<sup>3-</sup> ED50-U-WHT-WHT-C

#### **SAMPLE COMBINATION - 3**

#### **SAMPLE COMBINATION - 4**





<sup>1-</sup> EX20-TS-WHT-BLK-8-B 2- EX11-F-WHT-WHT-8-D

<sup>3-</sup> EX20-TS-WHT-BLK-8-C





<sup>1-</sup> EX11-F-WHT-WHT-8-B 2- EX12-DD-WHT-WHT-8-C

<sup>3-</sup> ED50-F-WHT-WHT-B

<sup>4-</sup> ED50-F-WHT-WHT-C

<sup>1-</sup> EX20-D-WHT-WHT-8-B 2- EX10-F-WHT-WHT-8-C

<sup>3-</sup> ED50-F-WHT-WHT-B

<sup>4-</sup> ED50-F-WHT-WHT-C

# SAMPLE COMBINATION - 7

1- EX12-FD-WHT-WHT-8-B 2- EX10-FD-WHT-WHT-8-D 3- EX12-DD-WHT-WHT-8-C



## SAMPLE COMBINATION - 8





























































Cabinet for Wall Hanging





Coffee Table









Floor Cabinet with Hole and Bracket (160 cm)













Floor Cabinet for Turn Table

ER01-F



Floor Cabinet for Mobile Device

EM01-F



ES50-TS-WL







Accessories



AL-HECD

CD Organizer



AL-HEDVD

DVD Organizer



IR 3000

Infrared Repeater



#### **CODE SAMPLE**

```
EX 10 - F - BLK -BLK - 8 - A
```