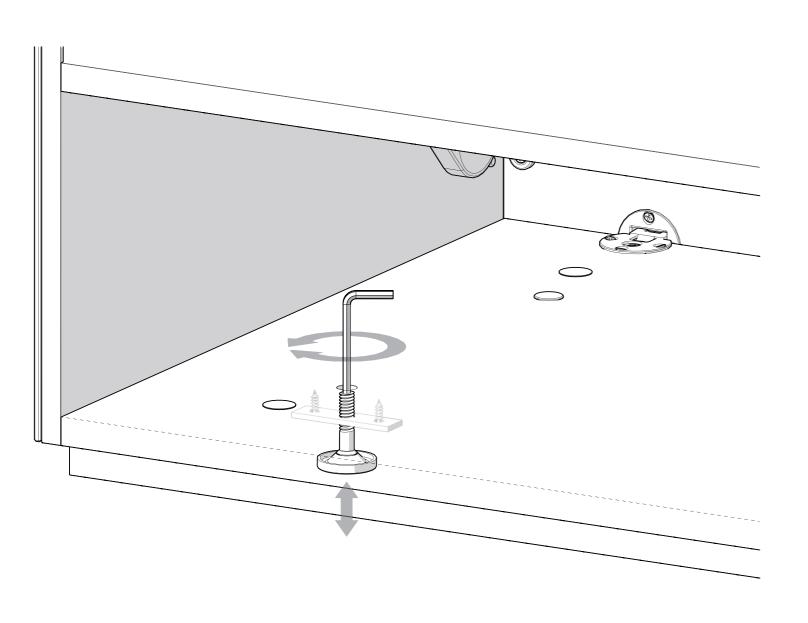

devices don't overheat.

A sound bar, loudspeakers and subwoofers can be placed and operated, hidden from view, without affecting performance.

#### **IR REPEATER**

Control all your equipment with your remotes, yet keeping it out of sight. Our Infrared Repeater system relays remote control signals to your equipment within the cabinet.



#### **CABLE MANAGEMENT**

Cables are an essential part of your system, but you don't want to see them. Multiple and discrete horizontal and vertical cable channels make for easy access for cabling through shelves whilst keeping them out of sight within the cabinet.

### **ROTATING MOUNT**

Brushed anodised aluminium profile is used for TV mounting and provides rotating and an integrated cable management system.



### **CHOICE OF BASES**





8 cm 2 cm



#### **ADJUSTABLE LEVELLING FEET**



#### COLOR VARIABLES

Finishes to match different tastes and needs. 8 tempered glass colors and wood finishes, allow you to choose and compliment your style.

#### **GLASS COLORS**



#### **TEXTILE COLORS**



#### WOOD COLORS

















#### SAMPLE COMBINATION - 1

## SAMPLE COMBINATION - 2

130 cm

130 cm



1- EX10-TS-WHT-BLK-8-B

2- EX20-DD-WHT-WHT-8-C

2

40 cm

42 cm

<sup>1-</sup> EX11-F-WHT-WHT-2-A 2- ED50-U-WHT-WHT-B

<sup>3-</sup> ED50-U-WHT-WHT-C

#### **SAMPLE COMBINATION - 3**

#### **SAMPLE COMBINATION - 4**





<sup>1-</sup> EX20-TS-WHT-BLK-8-B 2- EX11-F-WHT-WHT-8-D

<sup>3-</sup> EX20-TS-WHT-BLK-8-C





<sup>1-</sup> EX11-F-WHT-WHT-8-B 2- EX12-DD-WHT-WHT-8-C

<sup>3-</sup> ED50-F-WHT-WHT-B

<sup>4-</sup> ED50-F-WHT-WHT-C

<su