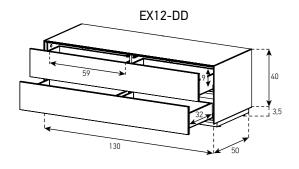

# SAMPLE COMBINATION - 7

1- EX12-FD-WHT-WHT-8-B 2- EX10-FD-WHT-WHT-8-D 3- EX12-DD-WHT-WHT-8-C