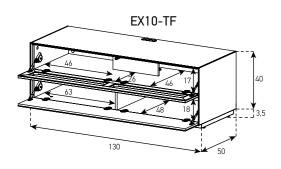

WOOD COLORS

















#### SAMPLE COMBINATION - 1

## SAMPLE COMBINATION - 2

130 cm

130 cm



1- EX10-TS-WHT-BLK-8-B

2- EX20-DD-WHT-WHT-8-C

2

40 cm

42 cm

<sup>1-</sup> EX11-F-WHT-WHT-2-A 2- ED50-U-WHT-WHT-B

<sup>3-</sup> ED50-U-WHT-WHT-C

#### **SAMPLE COMBINATION - 3**

#### **SAMPLE COMBINATION - 4**





<sup>1-</sup> EX20-TS-WHT-BLK-8-B 2- EX11-F-WHT-WHT-8-D

<sup>3-</sup> EX20-TS-WHT-BLK-8-C





<sup>1-</sup> EX11-F-WHT-WHT-8-B 2- EX12-DD-WHT-WHT-8-C

<sup>3-</sup> ED50-F-WHT-WHT-B

<sup>4-</sup> ED50-F-WHT-WHT-C

<sup>1-</sup> EX20-D-WHT-WHT-8-B 2- EX10-F-WHT-WHT-8-C

<sup>3-</sup> ED50-F-WHT-WHT-B

<sup>4-</sup> ED50-F-WHT-WHT-C

# SAMPLE COMBINATION - 7

1- EX12-FD-WHT-WHT-8-B 2- EX10-FD-WHT-WHT-8-D 3- EX12-DD-WHT-WHT-8-C



## SAMPLE COMBINATION - 8





























































Cabinet for Wall Hanging





Coffee Table









Floor Cabinet with Hole and Bracket (160 cm)













Floor Cabinet for Turn Table

ER01-F



Floor Cabinet for Mobile Device

EM01-F



ES50-TS-WL







Accessories



AL-HECD

CD Organizer



AL-HEDVD

DVD Organizer



IR 3000

Infrared Repeater



#### **CODE SAMPLE**

```
EX 10 - F - BLK -BLK - 8 - A
```