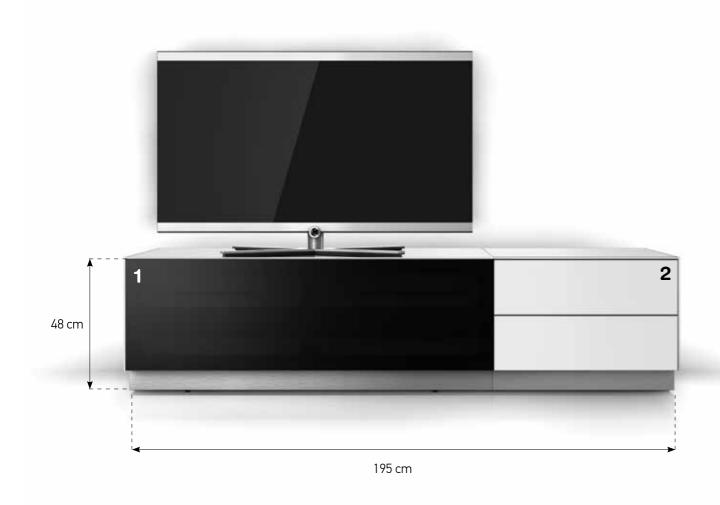

AGEMENT**

Cables are an essential part of your system, but you don't want to see them. Multiple and discrete horizontal and vertical cable channels make for easy access for cabling through shelves whilst keeping them out of sight within the cabinet.

### **ROTATING MOUNT**

Brushed anodised aluminium profile is used for TV mounting and provides rotating and an integrated cable management system.



### **CHOICE OF BASES**





8 cm 2 cm



#### **ADJUSTABLE LEVELLING FEET**



#### COLOR VARIABLES

Finishes to match different tastes and needs. 8 tempered glass colors and wood finishes, allow you to choose and compliment your style.

#### **GLASS COLORS**



#### **TEXTILE COLORS**



#### WOOD COLORS

















#### SAMPLE COMBINATION - 1

## SAMPLE COMBINATION - 2

130 cm

130 cm



1- EX10-TS-WHT-BLK-8-B

2- EX20-DD-WHT-WHT-8-C

2

40 cm

42 cm

<sup>1-</sup> EX11-F-WHT-WHT-2-A 2- ED50-U-WHT-WHT-B

<sup>3-</sup> ED50-U-WHT-WHT-C

#### **SAMPLE COMBINATION - 3**

#### **SAMPLE COMBINATION - 4**





<sup>1-</sup> EX20-TS-WHT-BLK-8-B 2- EX11-F-WHT-WHT-8-D

<sup>3-</sup> EX20-TS-WHT-BLK-8-C





<sup>1-</sup> EX11-F-WHT-WHT-8-B 2- EX12-DD-WHT-WHT-8-C

<sup>3-</sup> ED50-F-WHT-WHT-B

<sup>4-</sup> ED50-F-WHT-WHT-C

<sup>1-</sup> EX20-D-WHT-WHT-8-B 2- EX10-F-WHT-WHT-8-C

<sup>3-</sup> ED50-F-WHT-WHT-B

<sup>4-</sup> ED50-F-WHT-WHT-C

# SAMPLE COMBINATION - 7

1- EX12-FD-WHT-WHT-8-B 2- EX10-FD-WHT-WHT-8-D 3- EX12-DD-WHT-WHT-8-C



## SAMPLE COMBINATION - 8





























































Cabinet for Wall Hanging





Coffee Table









Flo