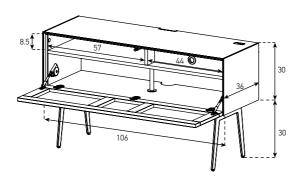

## MODULAR CONSTRUCTION

Modular design for exceptional freedom to meet your personal requirements. Modular construction allows you to arrange cabinets as you require, floor standing, attached to your walls, or both, you decide. A system of specialist furniture that combines elegance, technical performance and perfection.

## DRAWER SLIDES & FLAP DOORS

High-quality flap mechanisms ensures soft opening and closing. Drawers incorporate high performance and luxury "push to open" mechanisms

#### **CABLE MANAGEMENT**

Cables are an essential part of your system, but you don't want to see them. Multiple and discrete horizontal and vertical cable channels make for easy access for cabling through shelves whilst keeping them out of sight within the cabinet.