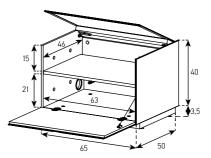

## DRAWER SLIDES & FLAP DOORS

High-quality flap mechanisms ensures soft opening and closing. Drawers incorporate high performance and luxury "push to open" mechanisms

### **ACOUSTIC FABRIC**

DVD Player, set top box, amplifier, media players and game consoles can all be stored behind flaps which are covered with acoustic fabric. Designed to ensure adequate ventilation so your devices don't overheat.