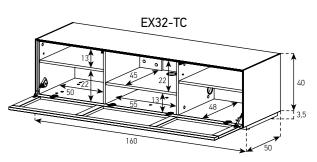

## DRAWER SLIDES & FLAP DOORS

High-quality flap mechanisms ensures soft opening and closing. Drawers incorporate high performance and luxury "push to open" mechanisms

## CD & DVD ORGANIZER

Anodized aluminium CD and DVD storage can be integrated into drawers.

#### **CABLE MANAGEMENT**

Cables are an essential part of your system, but you don't want to see them. Multiple and discrete horizontal and vertical cable channels make for easy access for cabling through shelves whilst keeping them out of sight within the cabinet.