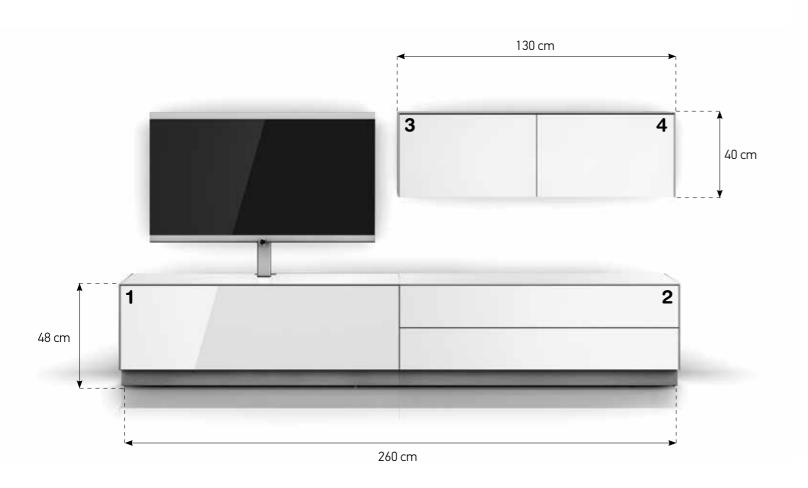

## SAMPLE COMBINATION - 2

130 cm

130 cm

1- EX10-TS-WHT-BLK-8-B

2- EX20-DD-WHT-WHT-8-C

2

40 cm

42 cm

<sup>1-</sup> EX11-F-WHT-WHT-2-A 2- ED50-U-WHT-WHT-B

<sup>3-</sup> ED50-U-WHT-WHT-C