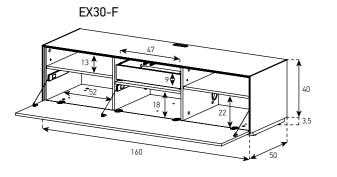

## DRAWER SLIDES & FLAP DOORS

High-quality flap mechanisms ensures soft opening and closing. Drawers incorporate high performance and luxury "push to open" mechanisms

#### **CABLE MANAGEMENT**

Cables are an essential part of your system, but you don't want to see them. Multiple and discrete horizontal and vertical cable channels make for easy access for cabling through shelves whilst keeping them out of sight within the cabinet.