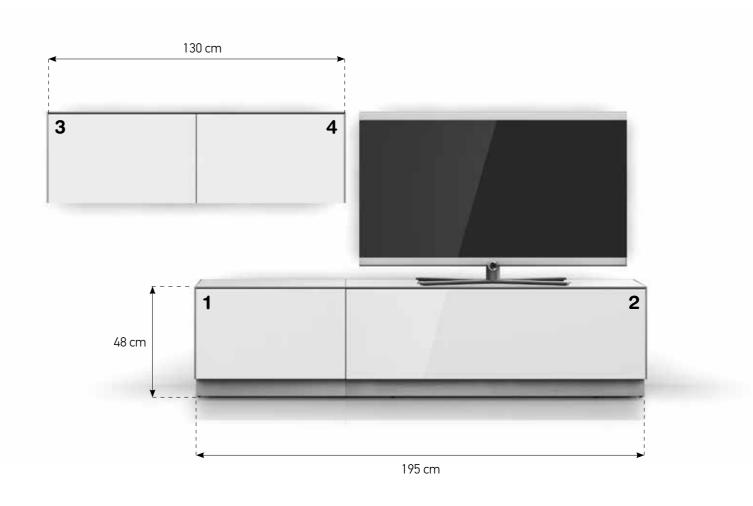

## SAMPLE COMBINATION - 2

130 cm

130 cm

1- EX10-TS-WHT-BLK-8-B

2- EX20-DD-WHT-WHT-8-C

2

40 cm

42 cm