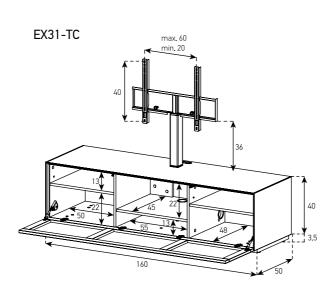

8-C

2

40 cm

42 cm

<sup>1-</sup> EX11-F-WHT-WHT-2-A 2- ED50-U-WHT-WHT-B

<sup>3-</sup> ED50-U-WHT-WHT-C

#### **SAMPLE COMBINATION - 3**

#### **SAMPLE COMBINATION - 4**





<sup>1-</sup> EX20-TS-WHT-BLK-8-B 2- EX11-F-WHT-WHT-8-D

<sup>3-</sup> EX20-TS-WHT-BLK-8-C





<sup>1-</sup> EX11-F-WHT-WHT-8-B 2- EX12-DD-WHT-WHT-8-C

<sup>3-</sup> ED50-F-WHT-WHT-B

<sup>4-</sup> ED50-F-WHT-WHT-C

<sup>1-</sup> EX20-D-WHT-WHT-8-B 2- EX10-F-WHT-WHT-8-C

<sup>3-</sup> ED50-F-WHT-WHT-B

<sup>4-</sup> ED50-F-WHT-WHT-C

# SAMPLE COMBINATION - 7

1- EX12-FD-WHT-WHT-8-B 2- EX10-FD-WHT-WHT-8-D 3- EX12-DD-WHT-WHT-8-C



## SAMPLE COMBINATION - 8





























































Cabinet for Wall Hanging





Coffee Table









Floor Cabinet with Hole and Bracket (160 cm)













Floor Cabinet for Turn Table

ER01-F



Floor Cabinet for Mobile Device

EM01-F



ES50-TS-WL







Accessories



AL-HECD

CD Organizer



AL-HEDVD

DVD Organizer



IR 3000

Infrared Repeater



#### **CODE SAMPLE**

```
EX 10 - F - BLK -BLK - 8 - A
```