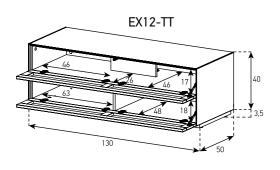

#### SAMPLE COMBINATION - 1

## SAMPLE COMBINATION - 2

130 cm

130 cm



1- EX10-TS-WHT-BLK-8-B

2- EX20-DD-WHT-WHT-8-C

2

40 cm

42 cm

<sup>1-</sup> EX11-F-WHT-WHT-2-A 2- ED50-U-WHT-WHT-B

<sup>3-</sup> ED50-U-WHT-WHT-C

#### **SAMPLE COMBINATION - 3**

#### **SAMPLE COMBINATION - 4**





<sup>1-</sup> EX20-TS-WHT-BLK-8-B 2- EX11-F-WHT-WHT-8-D

<sup>3-</sup> EX20-TS-WHT-BLK-8-C





<sup>1-</sup> EX11-F-WHT-WHT-8-B 2- EX12-DD-WHT-WHT-8-C

<sup>3-</sup> ED50-F-WHT-WHT-B

<sup>4-</sup> ED50-F-WHT-WHT-C

<sup>1-</sup> EX20-D-WHT-WHT-8-B 2- EX10-F-WHT-WHT-8-C

<sup>3-</sup> ED50-F-WHT-WHT-B

<sup>4-</sup> ED50-F-WHT-WHT-C

# SAMPLE COMBINATION - 7

1- EX12-FD-WHT-WHT-8-B 2- EX10-FD-WHT-WHT-8-D 3- EX12-DD-WHT-WHT-8-C



## SAMPLE COMBINATION - 8





























































Cabinet for Wall Hanging





Coffee Table









Floor Cabinet with Hole and Bracket (160 cm)













Floor Cabinet for Turn Table

ER01-F



Floor Cabinet for Mobile Device

EM01-F



ES50-TS-WL







Accessories



AL-HECD

CD Organizer



AL-HEDVD

DVD Organizer



IR 3000

Infrared Repeater



#### **CODE SAMPLE**

```
EX 10 - F - BLK -BLK - 8 - A
```