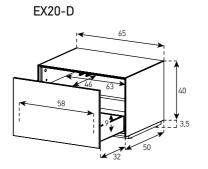

SAMPLE COMBINATION - 1

## SAMPLE COMBINATION - 2

130 cm

130 cm



1- EX10-TS-WHT-BLK-8-B

2- EX20-DD-WHT-WHT-8-C

2

40 cm

42 cm

<sup>1-</sup> EX11-F-WHT-WHT-2-A 2- ED50-U-WHT-WHT-B

<sup>3-</sup> ED50-U-WHT-WHT-C

#### **SAMPLE COMBINATION - 3**

#### **SAMPLE COMBINATION - 4**





<sup>1-</sup> EX20-TS-WHT-BLK-8-B 2- EX11-F-WHT-WHT-8-D

<sup>3-</sup> EX20-TS-WHT-BLK-8-C





<sup>1-</sup> EX11-F-WHT-WHT-8-B 2- EX12-DD-WHT-WHT-8-C

<sup>3-</sup> ED50-F-WHT-WHT-B

<sup>4-</sup> ED50-F-WHT-WHT-C

<sup>1-</sup> EX20-D-WHT-WHT-8-B 2- EX10-F-WHT-WHT-8-C

<sup>3-</sup> ED50-F-WHT-WHT-B

<sup>4-</sup> ED50-F-WHT-WHT-C

# SAMPLE COMBINATION - 7

1- EX12-FD-WHT-WHT-8-B 2- EX10-FD-WHT-WHT-8-D 3- EX12-DD-WHT-WHT-8-C



## SAMPLE COMBINATION - 8





























































Cabinet for Wall Hanging





Coffee Table









Floor Cabinet with Hole and Bracket (160 cm)













Floor Cabinet for Turn Table

ER01-F



Floor Cabinet for Mobile Device

EM01-F



ES50-TS-WL







Accessories



AL-HECD

CD Organizer



AL-HEDVD

DVD Organizer



IR 3000

Infrared Repeater



#### **CODE SAMPLE**

```
EX 10 - F - BLK -BLK - 8 - A
```