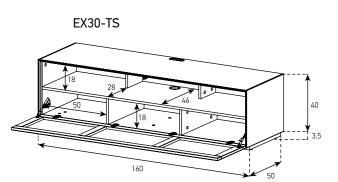

## DRAWER SLIDES & FLAP DOORS

High-quality flap mechanisms ensures soft opening and closing. Drawers incorporate high performance and luxury "push to open" mechanisms

#### **CABLE MANAGEMENT**

Cables are an essential part of your system, but you don't want to see them. Multiple and discrete horizontal and vertical cable channels make for easy access for cabling through shelves whilst keeping them out of sight within the cabinet.