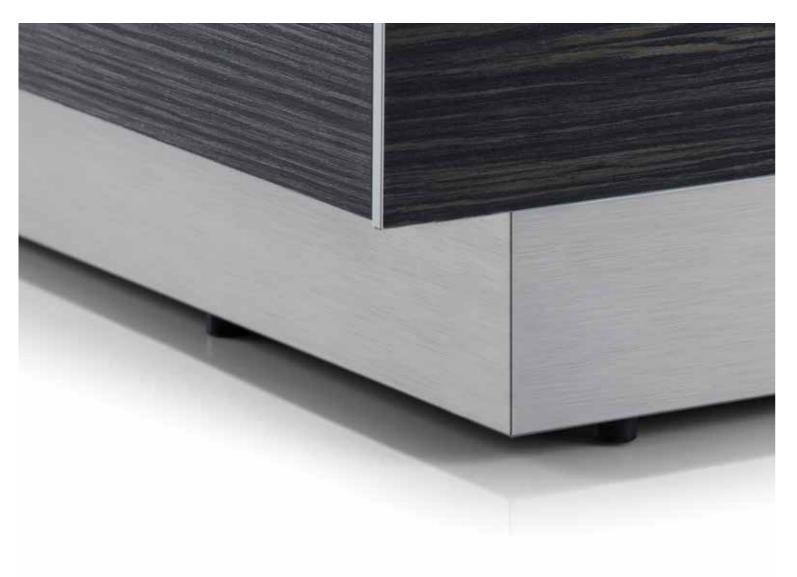

lation so your devices don't overheat.

A sound bar, loudspeakers and subwoofers can be placed and operated, hidden from view, without affecting performance.

#### **IR REPEATER**

Control all your equipment with your remotes, yet keeping it out of sight. Our Infrared Repeater system relays remote control signals to your equipment within the cabinet.



#### **CABLE MANAGEMENT**

Cables are an essential part of your system, but you don't want to see them. Multiple and discrete horizontal and vertical cable channels make for easy access for cabling through shelves whilst keeping them out of sight within the cabinet.

### **ROTATING MOUNT**

Brushed anodised aluminium profile is used for TV mounting and provides rotating and an integrated cable management system.



### **CHOICE OF BASES**





8 cm 2 cm



#### **ADJUSTABLE LEVELLING FEET**



#### COLOR VARIABLES

Finishes to match different tastes and needs. 8 tempered glass colors and wood finishes, allow you to choose and compliment your style.

#### **GLASS COLORS**



#### **TEXTILE COLORS**



#### WOOD COLORS

















#### SAMPLE COMBINATION - 1

## SAMPLE COMBINATION - 2

130 cm

130 cm



1- EX10-TS-WHT-BLK-8-B

2- EX20-DD-WHT-WHT-8-C

2

40 cm

42 cm

<sup>1-</sup> EX11-F-WHT-WHT-2-A 2- ED50-U-WHT-WHT-B

<sup>3-</sup> ED50-U-WHT-WHT-C

#### **SAMPLE COMBINATION - 3**

#### **SAMPLE COMBINATION - 4**





<sup>1-</sup> EX20-TS-WHT-BLK-8-B 2- EX11-F-WHT-WHT-8-D

<sup>3-</sup> EX20-TS-WHT-BLK-8-C





<sup>1-</sup> EX11-F-WHT-WHT-8-B 2- EX12-DD-WHT-WHT-8-C

<sup>3-</sup> ED50-F-WHT-WHT-B

<sup>4-</sup> ED50-F