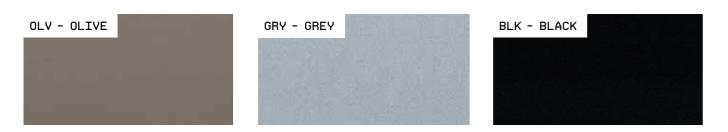

#### COLOR VARIABLES

Finishes to match different tastes and needs. 8 tempered glass colors and wood finishes, allow you to choose and compliment your style.

#### **GLASS COLORS**