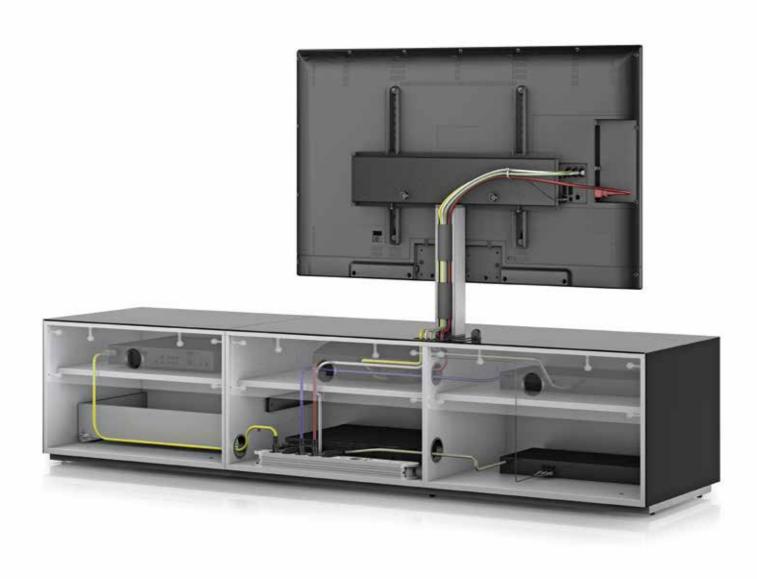

#### **CABLE MANAGEMENT**

Cables are an essential part of your system, but you don't want to see them. Multiple and discrete horizontal and vertical cable channels make for easy access for cabling through shelves whilst keeping them out of sight within the cabinet.

### **ROTATING MOUNT**

Brushed anodised aluminium profile is used for TV mounting and provides rotating and an integrated cable management system.