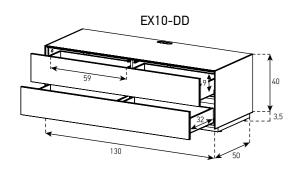

## SAMPLE COMBINATION - 2

130 cm

130 cm

1- EX10-TS-WHT-BLK-8-B

2- EX20-DD-WHT-WHT-8-C

2

40 cm

42 cm