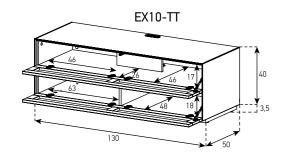

COLORS

















#### SAMPLE COMBINATION - 1

## SAMPLE COMBINATION - 2

130 cm

130 cm



1- EX10-TS-WHT-BLK-8-B

2- EX20-DD-WHT-WHT-8-C

2

40 cm

42 cm

<sup>1-</sup> EX11-F-WHT-WHT-2-A 2- ED50-U-WHT-WHT-B

<sup>3-</sup> ED50-U-WHT-WHT-C

#### **SAMPLE COMBINATION - 3**

#### **SAMPLE COMBINATION - 4**





<sup>1-</sup> EX20-TS-WHT-BLK-8-B 2- EX11-F-WHT-WHT-8-D

<sup>3-</sup> EX20-TS-WHT-BLK-8-C





<sup>1-</sup> EX11-F-WHT-WHT-8-B 2- EX12-DD-WHT-WHT-8-C

<sup>3-</sup> ED50-F-WHT-WHT-B

<sup>4-</sup> ED50-F-WHT-WHT-C

<sup>1-</sup> EX20-D-WHT-WHT-8-B 2- EX10-F-WHT-WHT-8-C

<sup>3-</sup> ED50-F-WHT-WHT-B

<sup>4-</sup> ED50-F-WHT-WHT-C

# SAMPLE COMBINATION - 7

1- EX12-FD-WHT-WHT-8-B 2- EX10-FD-WHT-WHT-8-D 3- EX12-DD-WHT-WHT-8-C



## SAMPLE COMBINATION - 8





























































Cabinet for Wall Hanging





Coffee Table









Floor Cabinet with Hole and Bracket (160 cm)













Floor Cabinet for Turn Table

ER01-F



Floor Cabinet for Mobile Device

EM01-F



ES50-TS-WL







Accessories



AL-HECD

CD Organizer



AL-HEDVD

DVD Organizer



IR 3000

Infrared Repeater



#### **CODE SAMPLE**

```
EX 10 - F - BLK -BLK - 8 - A
```