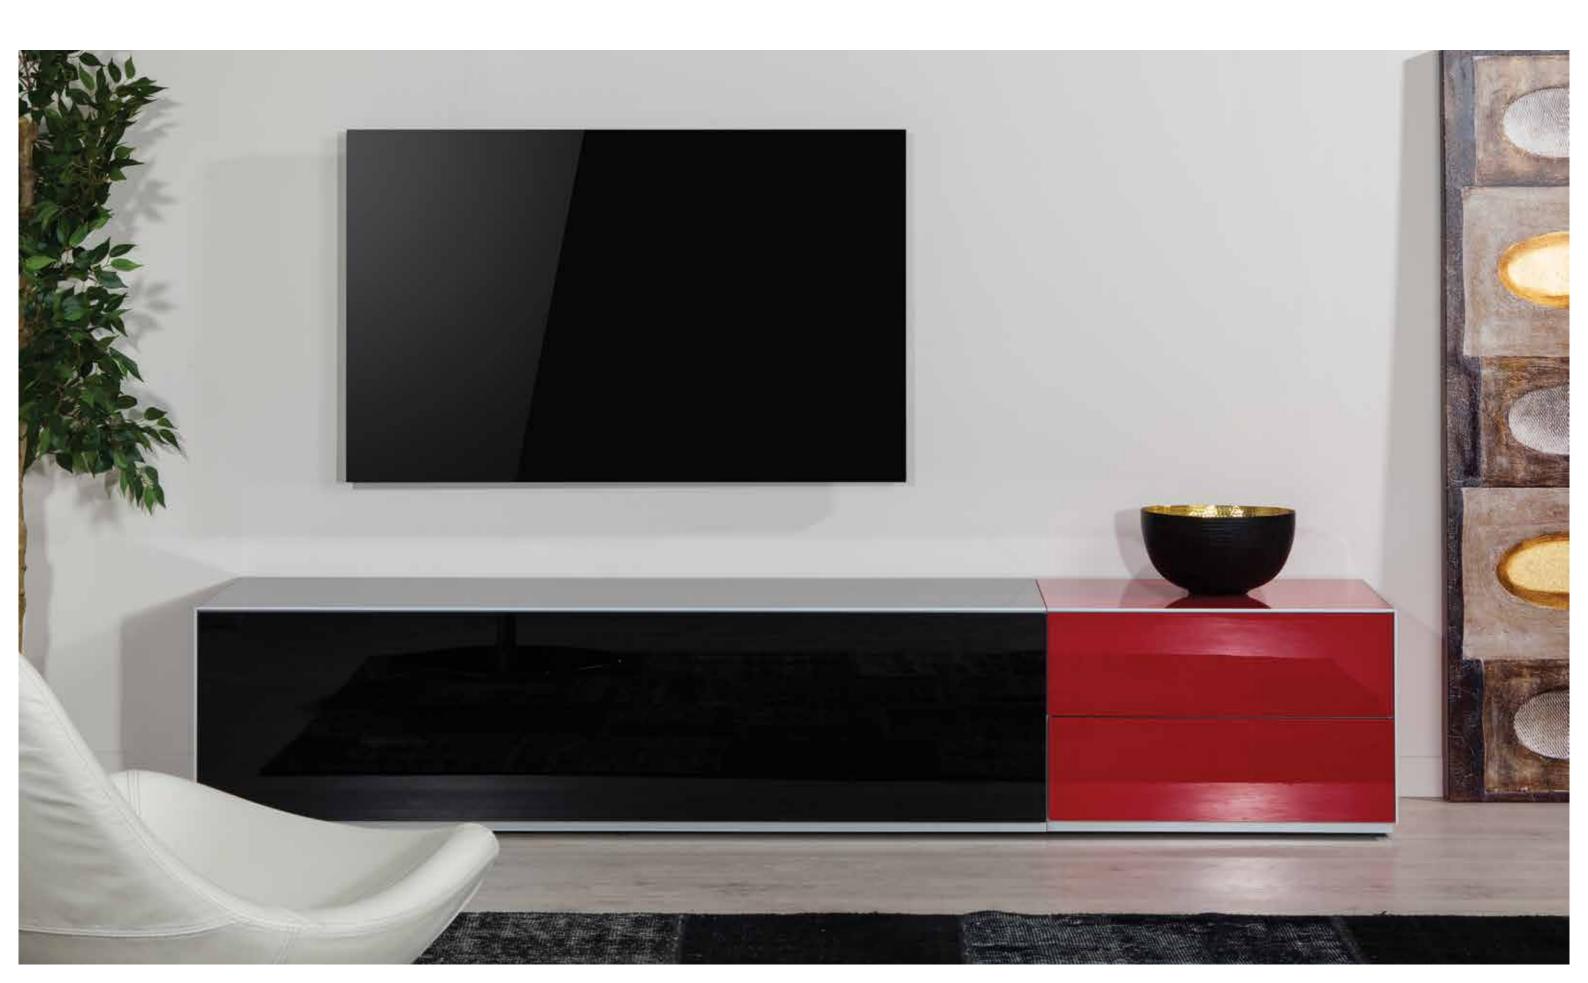

## SAMPLE COMBINATION - 2

130 cm

130 cm

1- EX10-TS-WHT-BLK-8-B

2- EX20-DD-WHT-WHT-8-C

2

40 cm

42 cm