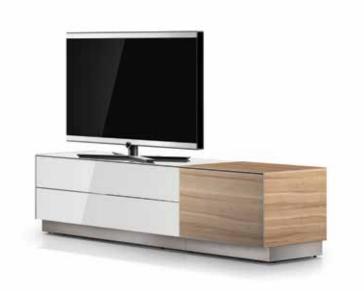

#### **SAMPLE COMBINATION - 4**

<sup>1-</sup> EX20-TS-WHT-BLK-8-B 2- EX11-F-WHT-WHT-8-D

<sup>3-</sup> EX20-TS-WHT-BLK-8-C

<sup>1-</sup> EX11-F-WHT-WHT-8-B 2- EX12-DD-WHT-WHT-8-C

<sup>3-</sup> ED50-F-WHT-WHT-B