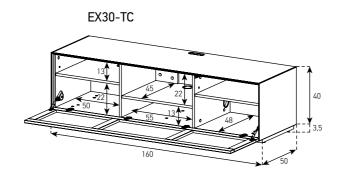

cm



1- EX10-TS-WHT-BLK-8-B

2- EX20-DD-WHT-WHT-8-C

2

40 cm

42 cm

<sup>1-</sup> EX11-F-WHT-WHT-2-A 2- ED50-U-WHT-WHT-B

<sup>3-</sup> ED50-U-WHT-WHT-C

#### **SAMPLE COMBINATION - 3**

#### **SAMPLE COMBINATION - 4**





<sup>1-</sup> EX20-TS-WHT-BLK-8-B 2- EX11-F-WHT-WHT-8-D

<sup>3-</sup> EX20-TS-WHT-BLK-8-C





<sup>1-</sup> EX11-F-WHT-WHT-8-B 2- EX12-DD-WHT-WHT-8-C

<sup>3-</sup> ED50-F-WHT-WHT-B

<sup>4-</sup> ED50-F-WHT-WHT-C

<sup>1-</sup> EX20-D-WHT-WHT-8-B 2- EX10-F-WHT-WHT-8-C

<sup>3-</sup> ED50-F-WHT-WHT-B

<sup>4-</sup> ED50-F-WHT-WHT-C

# SAMPLE COMBINATION - 7

1- EX12-FD-WHT-WHT-8-B 2- EX10-FD-WHT-WHT-8-D 3- EX12-DD-WHT-WHT-8-C



## SAMPLE COMBINATION - 8





























































Cabinet for Wall Hanging





Coffee Table









Floor Cabinet with Hole and Bracket (160 cm)













Floor Cabinet for Turn Table

ER01-F



Floor Cabinet for Mobile Device

EM01-F



ES50-TS-WL







Accessories



AL-HECD

CD Organizer



AL-HEDVD

DVD Organizer



IR 3000

Infrared Repeater



#### **CODE SAMPLE**

```
EX 10 - F - BLK -BLK - 8 - A
```