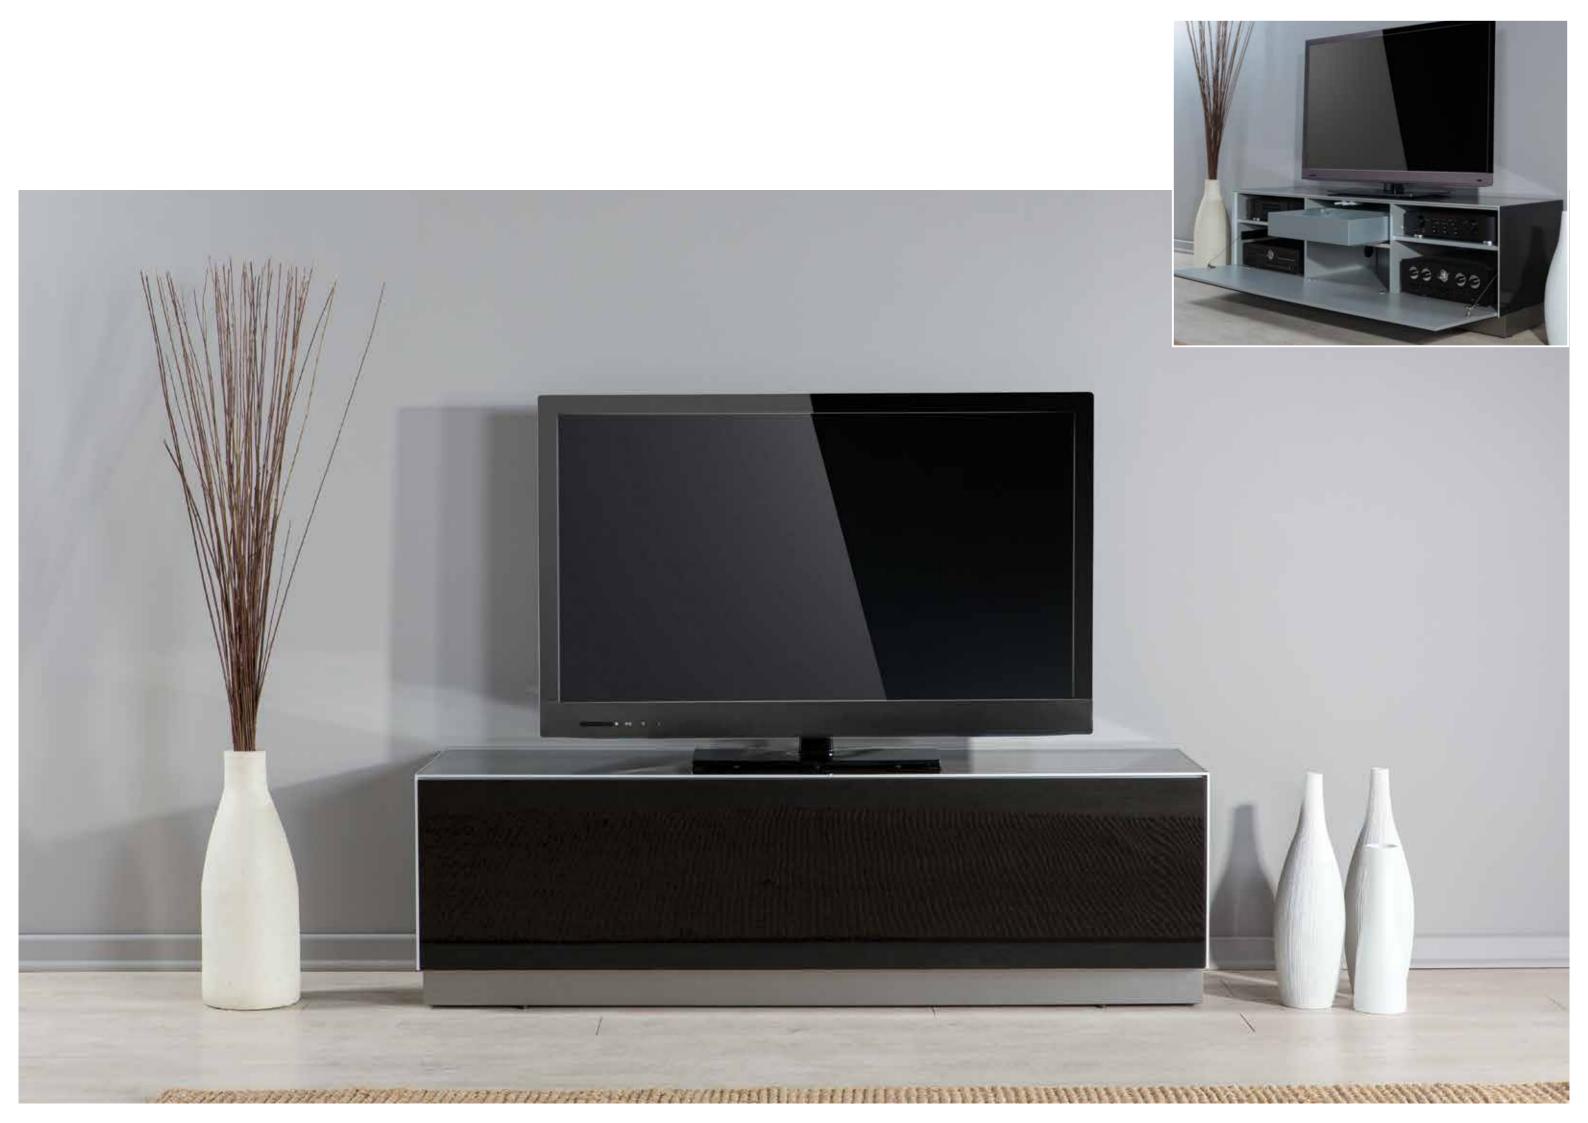

## CD & DVD ORGANIZER

Anodized aluminium CD and DVD storage can be integrated into drawers.

### **ACOUSTIC FABRIC**

DVD Player, set top box, amplifier, media players and game consoles can all be stored behind flaps which are covered with acoustic fabric. Designed to ensure adequate ventilation so your devices don't overheat.

#### **CABLE MANAGEMENT**

Cables are an essential part of your system, but you don't want to see them. Multiple and discrete horizontal and vertical cable channels make for easy access for cabling through shelves whilst keeping them out of sight within the cabinet.