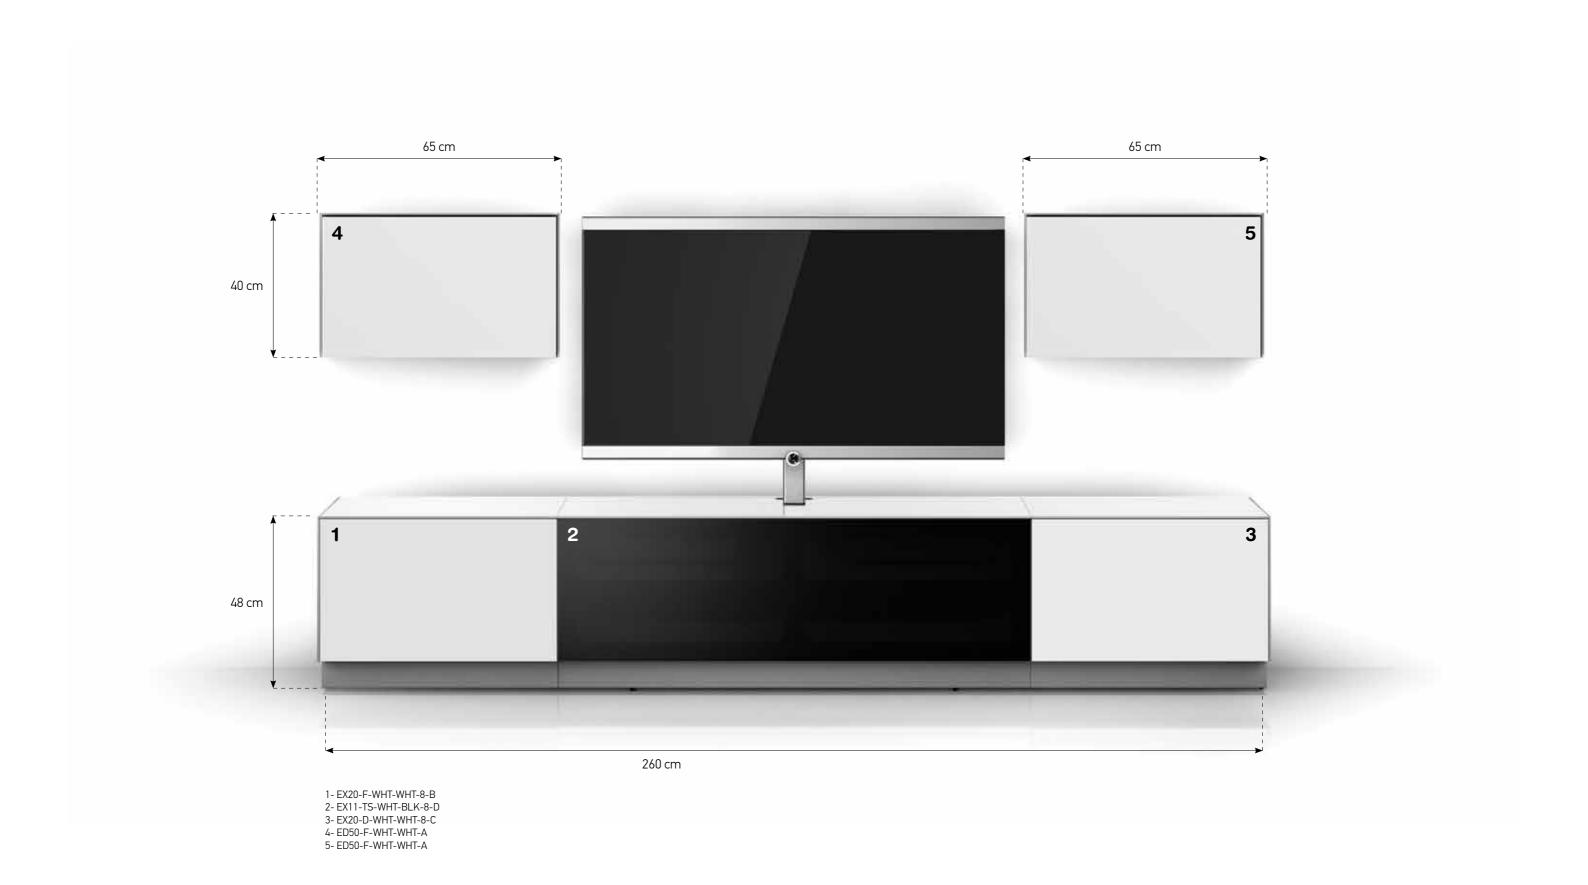

#### **SAMPLE COMBINATION - 4**

<sup>1-</sup> EX20-TS-WHT-BLK-8-B 2- EX11-F-WHT-WHT-8-D

<sup>3-</sup> EX20-TS-WHT-BLK-8-C

<sup>1-</sup> EX11-F-WHT-WHT-8-B 2- EX12-DD-WHT-WHT-8-C

<sup>3-</sup> ED50-F-WHT-WHT-B

<sup>4-</sup> ED50-F-WHT-WHT-C

<sup>1-</sup> EX20-D-WHT-WHT-8-B 2- EX10-F-WHT-WHT-8-C

<sup>3-</sup> ED50-F-WHT-WHT-B

<sup>4-</sup> ED50-F-WHT-WHT-C