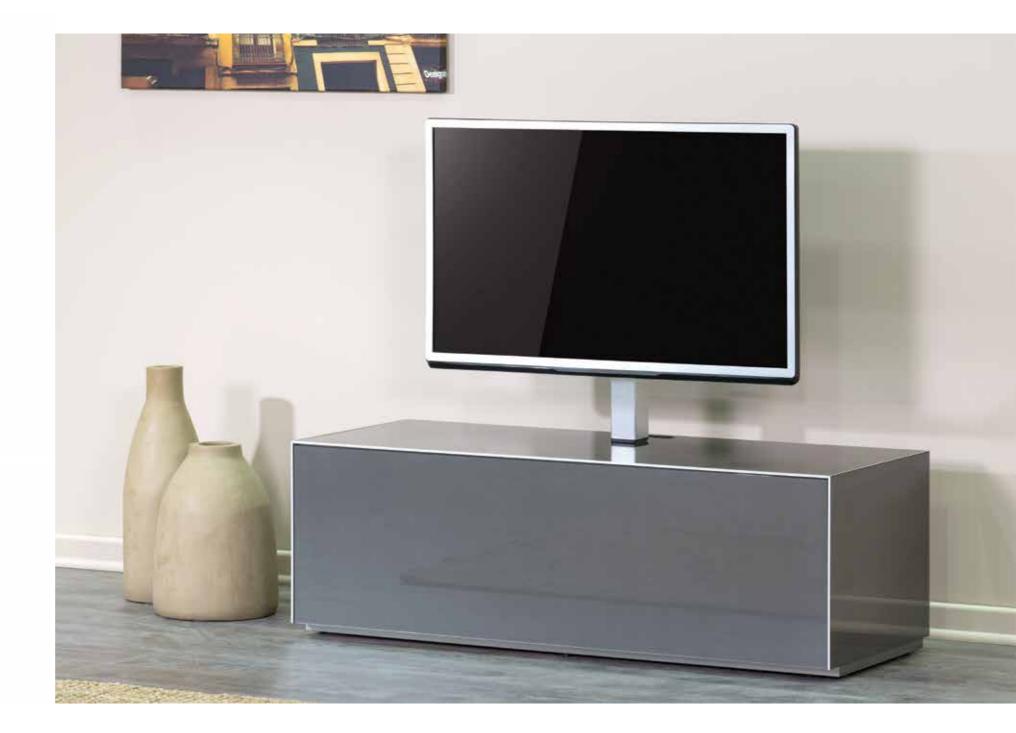

### **ROTATING MOUNT**

Brushed anodised aluminium profile is used for TV mounting and provides rotating and an integrated cable management system.

#### COLOR VARIABLES

Finishes to match different tastes and needs. 8 tempered glass colors and wood finishes, allow you to choose and compliment your style.