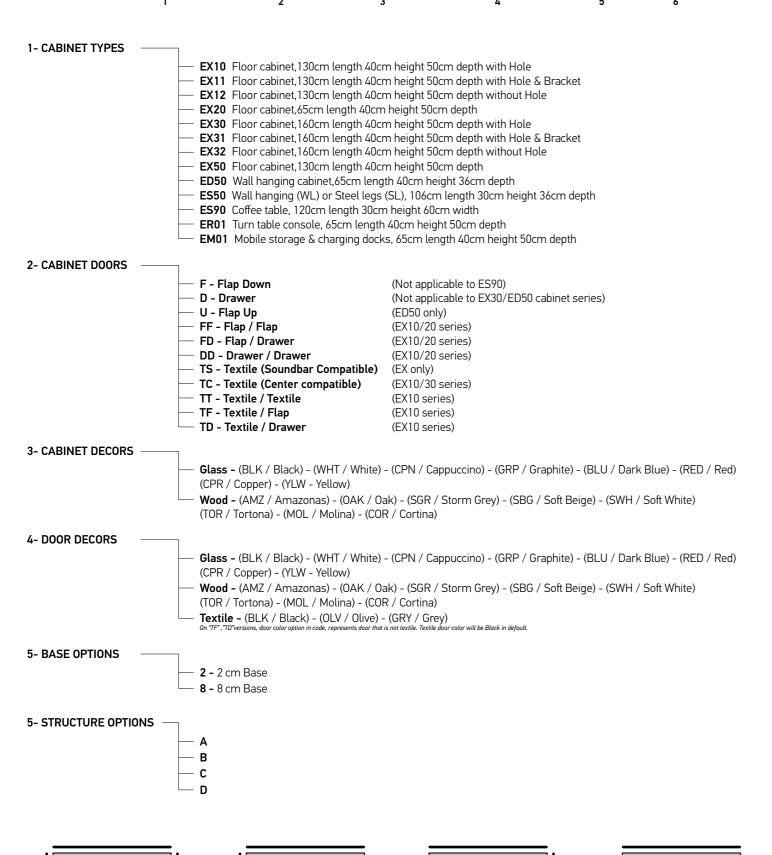

<sup>1-</sup> EX11-F-WHT-WHT-8-B 2- EX12-DD-WHT-WHT-8-C

<sup>3-</sup> ED50-F-WHT-WHT-B

<sup>4-</sup> ED50-F-WHT-WHT-C

<sup>1-</sup> EX20-D-WHT-WHT-8-B 2- EX10-F-WHT-WHT-8-C

<sup>3-</sup> ED50-F-WHT-WHT-B

<sup>4-</sup> ED50-F-WHT-WHT-C

# SAMPLE COMBINATION - 7

1- EX12-FD-WHT-WHT-8-B 2- EX10-FD-WHT-WHT-8-D 3- EX12-DD-WHT-WHT-8-C



## SAMPLE COMBINATION - 8





























































Cabinet for Wall Hanging





Coffee Table









Floor Cabinet with Hole and Bracket (160 cm)













Floor Cabinet for Turn Table

ER01-F



Floor Cabinet for Mobile Device

EM01-F



ES50-TS-WL







Accessories



AL-HECD

CD Organizer



AL-HEDVD

DVD Organizer



IR 3000

Infrared Repeater



#### **CODE SAMPLE**

```
EX 10 - F - BLK -BLK - 8 - A
```