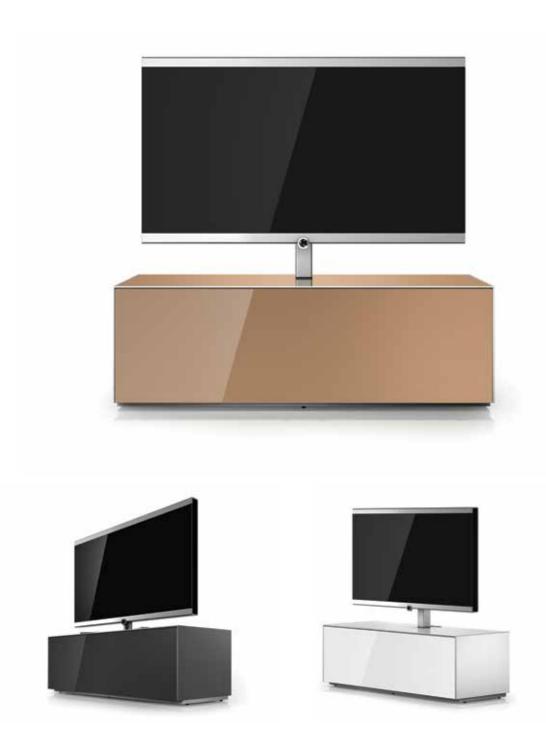

### **ROTATING MOUNT**

Brushed anodised aluminium profile is used for TV mounting and provides rotating and an integrated cable management system.

### **CHOICE OF BASES**

8 cm 2 cm

#### COLOR VARIABLES

Finishes to match different tastes and needs. 8 tempered glass colors and wood finishes, allow you to choose and compliment your style.