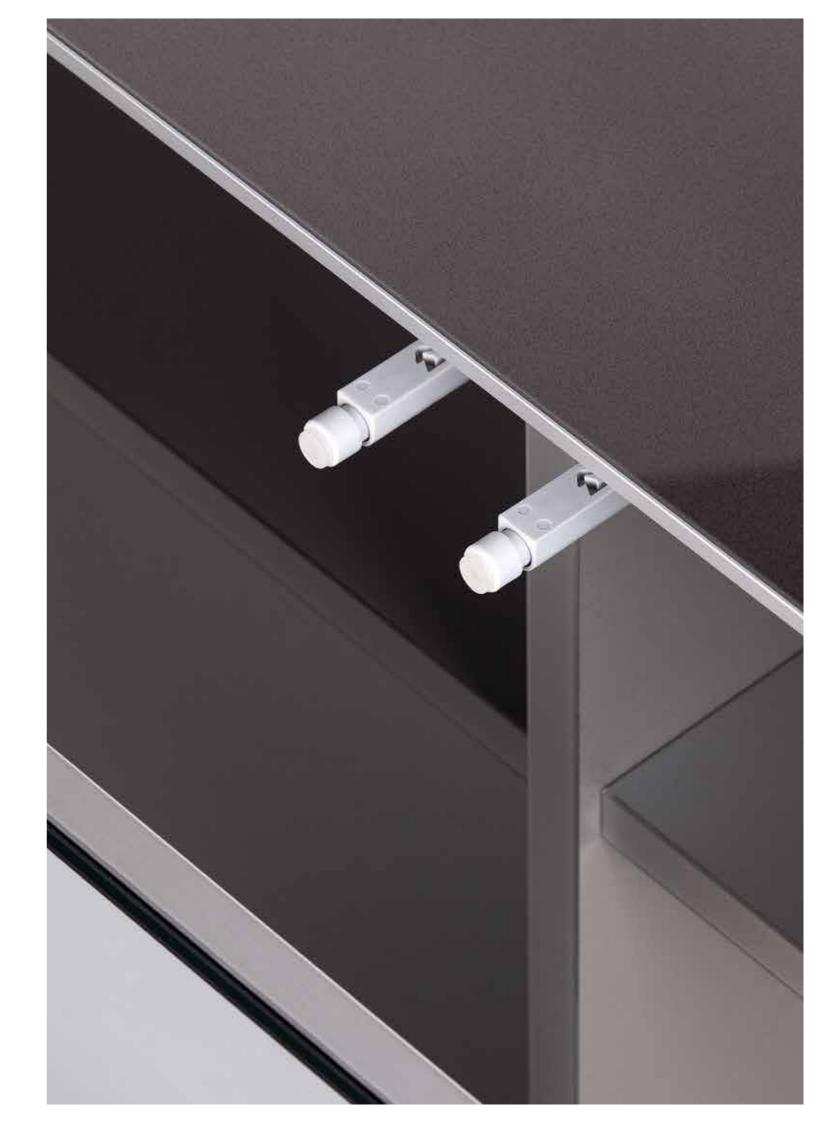

## DRAWER SLIDES & FLAP DOORS

High-quality flap mechanisms ensures soft opening and closing. Drawers incorporate high performance and luxury "push to open" mechanisms