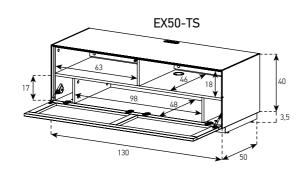

OLORS

















#### SAMPLE COMBINATION - 1

## SAMPLE COMBINATION - 2

130 cm

130 cm



1- EX10-TS-WHT-BLK-8-B

2- EX20-DD-WHT-WHT-8-C

2

40 cm

42 cm

<sup>1-</sup> EX11-F-WHT-WHT-2-A 2- ED50-U-WHT-WHT-B

<sup>3-</sup> ED50-U-WHT-WHT-C

#### **SAMPLE COMBINATION - 3**

#### **SAMPLE COMBINATION - 4**





<sup>1-</sup> EX20-TS-WHT-BLK-8-B 2- EX11-F-WHT-WHT-8-D

<sup>3-</sup> EX20-TS-WHT-BLK-8-C





<sup>1-</sup> EX11-F-WHT-WHT-8-B 2- EX12-DD-WHT-WHT-8-C

<sup>3-</sup> ED50-F-WHT-WHT-B

<sup>4-</sup> ED50-F-WHT-WHT-C

<sup>1-</sup> EX20-D-WHT-WHT-8-B 2- EX10-F-WHT-WHT-8-C

<sup>3-</sup> ED50-F-WHT-WHT-B

<sup>4-</sup> ED50-F-WHT-WHT-C

# SAMPLE COMBINATION - 7

1- EX12-FD-WHT-WHT-8-B 2- EX10-FD-WHT-WHT-8-D 3- EX12-DD-WHT-WHT-8-C



## SAMPLE COMBINATION - 8





























































Cabinet for Wall Hanging





Coffee Table









Floor Cabinet with Hole and Bracket (160 cm)













Floor Cabinet for Turn Table

ER01-F



Floor Cabinet for Mobile Device

EM01-F



ES50-TS-WL







Accessories



AL-HECD

CD Organizer



AL-HEDVD

DVD Organizer



IR 3000

Infrared Repeater



#### **CODE SAMPLE**

```
EX 10 - F - BLK -BLK - 8 - A
```