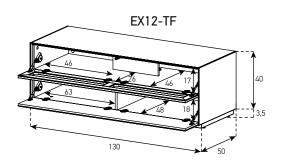

## DRAWER SLIDES & FLAP DOORS

High-quality flap mechanisms ensures soft opening and closing. Drawers incorporate high performance and luxury "push to open" mechanisms