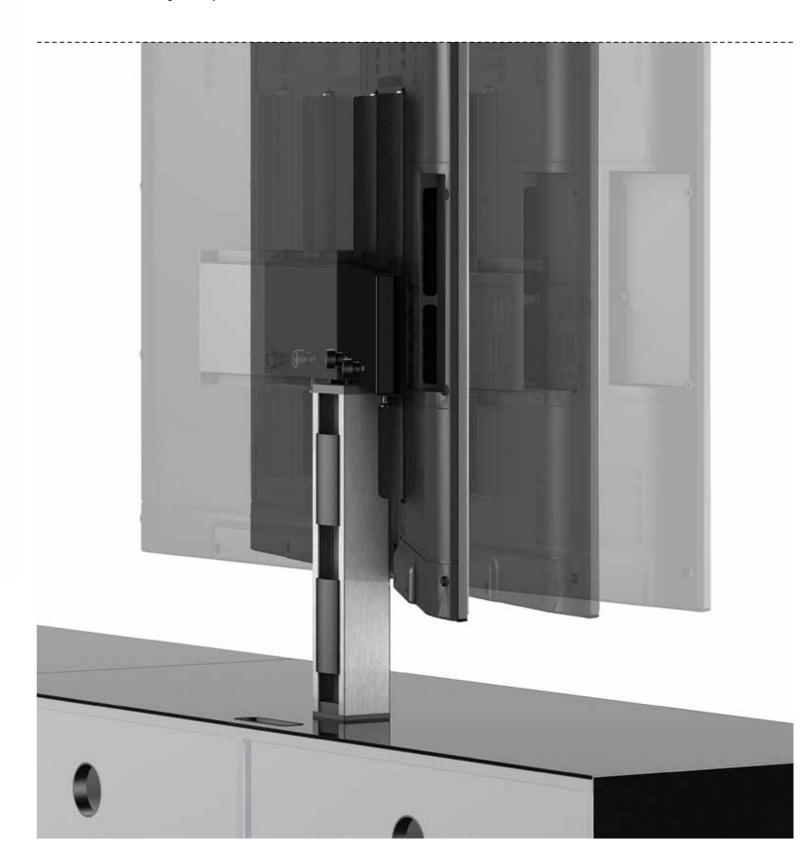

### **ROTATING MOUNT**

Brushed anodised aluminium profile is used for TV mounting and provides rotating and an integrated cable management system.