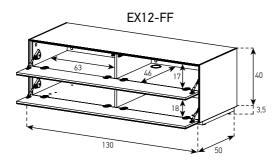

#### SAMPLE COMBINATION - 1

## SAMPLE COMBINATION - 2

130 cm

130 cm



1- EX10-TS-WHT-BLK-8-B

2- EX20-DD-WHT-WHT-8-C

2

40 cm

42 cm

<sup>1-</sup> EX11-F-WHT-WHT-2-A 2- ED50-U-WHT-WHT-B

<sup>3-</sup> ED50-U-WHT-WHT-C

#### **SAMPLE COMBINATION - 3**

#### **SAMPLE COMBINATION - 4**





<sup>1-</sup> EX20-TS-WHT-BLK-8-B 2- EX11-F-WHT-WHT-8-D

<sup>3-</sup> EX20-TS-WHT-BLK-8-C





<sup>1-</sup> EX11-F-WHT-WHT-8-B 2- EX12-DD-WHT-WHT-8-C

<sup>3-</sup> ED50-F-WHT-WHT-B

<sup>4-</sup> ED50-F-WHT-WHT-C

<sup>1-</sup> EX20-D-WHT-WHT-8-B 2- EX10-F-WHT-WHT-8-C

<sup>3-</sup> ED50-F-WHT-WHT-B

<sup>4-</sup> ED50-F-WHT-WHT-C

# SAMPLE COMBINATION - 7

1- EX12-FD-WHT-WHT-8-B 2- EX10-FD-WHT-WHT-8-D 3- EX12-DD-WHT-WHT-8-C



## SAMPLE COMBINATION - 8





























































Cabinet for Wall Hanging





Coffee Table









Floor Cabinet with Hole and Bracket (160 cm)













Floor Cabinet for Turn Table

ER01-F



Floor Cabinet for Mobile Device

EM01-F



ES50-TS-WL







Accessories



AL-HECD

CD Organizer



AL-HEDVD

DVD Organizer



IR 3000

Infrared Repeater



#### **CODE SAMPLE**

```
EX 10 - F - BLK -BLK - 8 - A
```