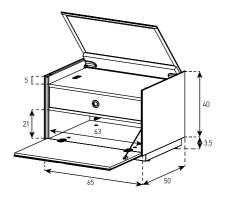

## DRAWER SLIDES & FLAP DOORS

High-quality flap mechanisms ensures soft opening and closing. Drawers incorporate high performance and luxury "push to open" mechanisms

#### **CABLE MANAGEMENT**

Cables are an essential part of your system, but you don't want to see them. Multiple and discrete horizontal and vertical cable channels make for easy access for cabling through shelves whilst keeping them out of sight within the cabinet.