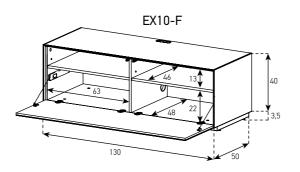

## DRAWER SLIDES & FLAP DOORS

High-quality flap mechanisms ensures soft opening and closing. Drawers incorporate high performance and luxury "push to open" mechanisms

#### **CABLE MANAGEMENT**

Cables are an essential part of your system, but you don't want to see them. Multiple and discrete horizontal and vertical cable channels make for easy access for cabling through shelves whilst keeping them out of sight within the cabinet.