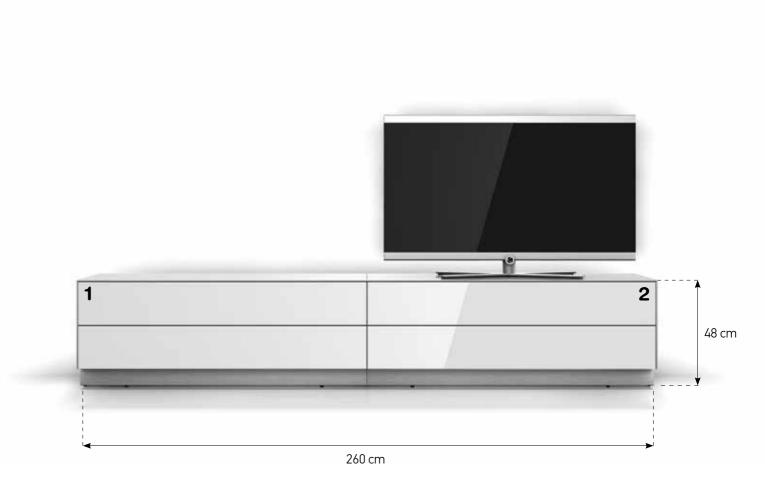

#### **SAMPLE COMBINATION - 4**

<sup>1-</sup> EX20-TS-WHT-BLK-8-B 2- EX11-F-WHT-WHT-8-D

<sup>3-</sup> EX20-TS-WHT-BLK-8-C

<sup>1-</sup> EX11-F-WHT-WHT-8-B 2- EX12-DD-WHT-WHT-8-C

<sup>3-</sup> ED50-F-WHT-WHT-B