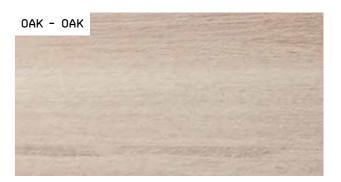

#### COLOR VARIABLES

Finishes to match different tastes and needs. 8 tempered glass colors and wood finishes, allow you to choose and compliment your style.

#### WOOD COLORS