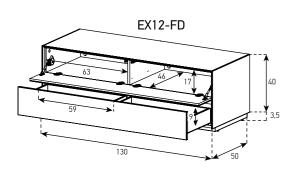

# SAMPLE COMBINATION - 7

1- EX12-FD-WHT-WHT-8-B 2- EX10-FD-WHT-WHT-8-D 3- EX12-DD-WHT-WHT-8-C