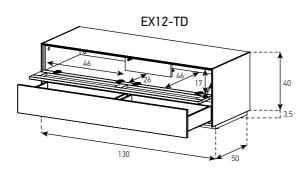

### SAMPLE COMBINATION - 1

## SAMPLE COMBINATION - 2

130 cm

130 cm



1- EX10-TS-WHT-BLK-8-B

2- EX20-DD-WHT-WHT-8-C

2

40 cm

42 cm

<sup>1-</sup> EX11-F-WHT-WHT-2-A 2- ED50-U-WHT-WHT-B

<sup>3-</sup> ED50-U-WHT-WHT-C

#### **SAMPLE COMBINATION - 3**

#### **SAMPLE COMBINATION - 4**





<sup>1-</sup> EX20-TS-WHT-BLK-8-B 2- EX11-F-WHT-WHT-8-D

<sup>3-</sup> EX20-TS-WHT-BLK-8-C





<sup>1-</sup> EX11-F-WHT-WHT-8-B 2- EX12-DD-WHT-WHT-8-C

<sup>3-</sup> ED50-F-WHT-WHT-B

<sup>4-</sup> ED50-F-WHT-WHT-C

<sup>1-</sup> EX20-D-WHT-WHT-8-B 2- EX10-F-WHT-WHT-8-C

<sup>3-</sup> ED50-F-WHT-WHT-B

<sup>4-</sup> ED50-F-WHT-WHT-C

# SAMPLE COMBINATION - 7

1- EX12-FD-WHT-WHT-8-B 2- EX10-FD-WHT-WHT-8-D 3- EX12-DD-WHT-WHT-8-C



## SAMPLE COMBINATION - 8





























































Cabinet for Wall Hanging





Coffee Table









Floor Cabinet with Hole and Bracket (160 cm)













Floor Cabinet for Turn Table

ER01-F



Floor Cabinet for Mobile Device

EM01-F



ES50-TS-WL







Accessories



AL-HECD

CD Organizer



AL-HEDVD

DVD Organizer



IR 3000

Infrared Repeater



#### **CODE SAMPLE**

```
EX 10 - F - BLK -BLK - 8 - A
```