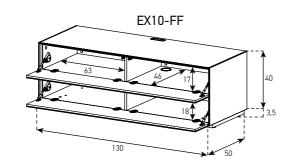

## DRAWER SLIDES & FLAP DOORS

High-quality flap mechanisms ensures soft opening and closing. Drawers incorporate high performance and luxury "push to open" mechanisms

#### **CABLE MANAGEMENT**

Cables are an essential part of your system, but you don't want to see them. Multiple and discrete horizontal and vertical cable channels make for easy access for cabling through shelves whilst keeping them out of sight within the cabinet.