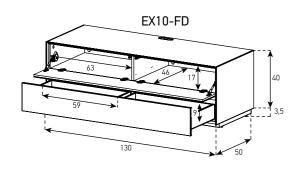

## DRAWER SLIDES & FLAP DOORS

High-quality flap mechanisms ensures soft opening and closing. Drawers incorporate high performance and luxury "push to open" mechanisms

#### **CABLE MANAGEMENT**

Cables are an essential part of your system, but you don't want to see them. Multiple and discrete horizontal and vertical cable channels make for easy access for cabling through shelves whilst keeping them out of sight within the cabinet.