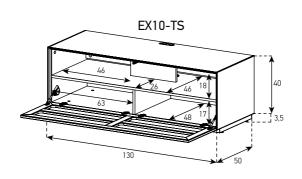

OD COLORS

















#### SAMPLE COMBINATION - 1

## SAMPLE COMBINATION - 2

130 cm

130 cm



1- EX10-TS-WHT-BLK-8-B

2- EX20-DD-WHT-WHT-8-C

2

40 cm

42 cm

<sup>1-</sup> EX11-F-WHT-WHT-2-A 2- ED50-U-WHT-WHT-B

<sup>3-</sup> ED50-U-WHT-WHT-C

#### **SAMPLE COMBINATION - 3**

#### **SAMPLE COMBINATION - 4**





<sup>1-</sup> EX20-TS-WHT-BLK-8-B 2- EX11-F-WHT-WHT-8-D

<sup>3-</sup> EX20-TS-WHT-BLK-8-C





<sup>1-</sup> EX11-F-WHT-WHT-8-B 2- EX12-DD-WHT-WHT-8-C

<sup>3-</sup> ED50-F-WHT-WHT-B

<sup>4-</sup> ED50-F-WHT-WHT-C

<sup>1-</sup> EX20-D-WHT-WHT-8-B 2- EX10-F-WHT-WHT-8-C

<sup>3-</sup> ED50-F-WHT-WHT-B

<sup>4-</sup> ED50-F-WHT-WHT-C

# SAMPLE COMBINATION - 7

1- EX12-FD-WHT-WHT-8-B 2- EX10-FD-WHT-WHT-8-D 3- EX12-DD-WHT-WHT-8-C



## SAMPLE COMBINATION - 8





























































Cabinet for Wall Hanging





Coffee Table









Floor Cabinet with Hole and Bracket (160 cm)













Floor Cabinet for Turn Table

ER01-F



Floor Cabinet for Mobile Device

EM01-F



ES50-TS-WL







Accessories



AL-HECD

CD Organizer



AL-HEDVD

DVD Organizer



IR 3000

Infrared Repeater



#### **CODE SAMPLE**

```
EX 10 - F - BLK -BLK - 8 - A
```