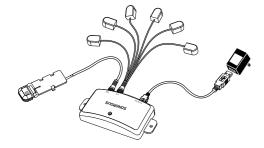

#### **IR REPEATER**

Control all your equipment with your remotes, yet keeping it out of sight. Our Infrared Repeater system relays remote control signals to your equipment within the cabinet.

#### **CABLE MANAGEMENT**

Cables are an essential part of your system, but you don't want to see them. Multiple and discrete horizontal and vertical cable channels make for easy access for cabling through shelves whilst keeping them out of sight within the cabinet.