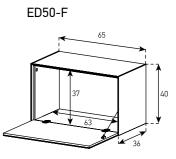

## DRAWER SLIDES & FLAP DOORS

High-quality flap mechanisms ensures soft opening and closing. Drawers incorporate high performance and luxury "push to open" mechanisms

#### **CABLE MANAGEMENT**

Cables are an essential part of your system, but you don't want to see them. Multiple and discrete horizontal and vertical cable channels make for easy access for cabling through shelves whilst keeping them out of sight within the cabinet.