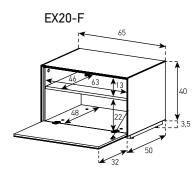

LE COMBINATION - 1

## SAMPLE COMBINATION - 2

130 cm

130 cm



1- EX10-TS-WHT-BLK-8-B

2- EX20-DD-WHT-WHT-8-C

2

40 cm

42 cm

<sup>1-</sup> EX11-F-WHT-WHT-2-A 2- ED50-U-WHT-WHT-B

<sup>3-</sup> ED50-U-WHT-WHT-C

#### **SAMPLE COMBINATION - 3**

#### **SAMPLE COMBINATION - 4**





<sup>1-</sup> EX20-TS-WHT-BLK-8-B 2- EX11-F-WHT-WHT-8-D

<sup>3-</sup> EX20-TS-WHT-BLK-8-C





<sup>1-</sup> EX11-F-WHT-WHT-8-B 2- EX12-DD-WHT-WHT-8-C

<sup>3-</sup> ED50-F-WHT-WHT-B

<sup>4-</sup> ED50-F-WHT-WHT-C

<sup>1-</sup> EX20-D-WHT-WHT-8-B 2- EX10-F-WHT-WHT-8-C

<sup>3-</sup> ED50-F-WHT-WHT-B

<sup>4-</sup> ED50-F-WHT-WHT-C

# SAMPLE COMBINATION - 7

1- EX12-FD-WHT-WHT-8-B 2- EX10-FD-WHT-WHT-8-D 3- EX12-DD-WHT-WHT-8-C



## SAMPLE COMBINATION - 8





























































Cabinet for Wall Hanging





Coffee Table









Floor Cabinet with Hole and Bracket (160 cm)













Floor Cabinet for Turn Table

ER01-F



Floor Cabinet for Mobile Device

EM01-F



ES50-TS-WL







Accessories



AL-HECD

CD Organizer



AL-HEDVD

DVD Organizer



IR 3000

Infrared Repeater



#### **CODE SAMPLE**

```
EX 10 - F - BLK -BLK - 8 - A
```