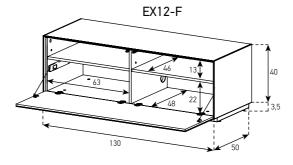

#### SAMPLE COMBINATION - 1

## SAMPLE COMBINATION - 2

130 cm

130 cm



1- EX10-TS-WHT-BLK-8-B

2- EX20-DD-WHT-WHT-8-C

2

40 cm

42 cm

<sup>1-</sup> EX11-F-WHT-WHT-2-A 2- ED50-U-WHT-WHT-B

<sup>3-</sup> ED50-U-WHT-WHT-C

#### **SAMPLE COMBINATION - 3**

#### **SAMPLE COMBINATION - 4**





<sup>1-</sup> EX20-TS-WHT-BLK-8-B 2- EX11-F-WHT-WHT-8-D

<sup>3-</sup> EX20-TS-WHT-BLK-8-C





<sup>1-</sup> EX11-F-WHT-WHT-8-B 2- EX12-DD-WHT-WHT-8-C

<sup>3-</sup> ED50-F-WHT-WHT-B

<sup>4-</sup> ED50-F-WHT-WHT-C

<sup>1-</sup> EX20-D-WHT-WHT-8-B 2- EX10-F-WHT-WHT-8-C

<sup>3-</sup> ED50-F-WHT-WHT-B

<sup>4-</sup> ED50-F-WHT-WHT-C

# SAMPLE COMBINATION - 7

1- EX12-FD-WHT-WHT-8-B 2- EX10-FD-WHT-WHT-8-D 3- EX12-DD-WHT-WHT-8-C



## SAMPLE COMBINATION - 8





























































Cabinet for Wall Hanging





Coffee Table









Floor Cabinet with Hole and Bracket (160 cm)













Floor Cabinet for Turn Table

ER01-F



Floor Cabinet for Mobile Device

EM01-F



ES50-TS-WL







Accessories



AL-HECD

CD Organizer



AL-HEDVD

DVD Organizer



IR 3000

Infrared Repeater



#### **CODE SAMPLE**

```
EX 10 - F - BLK -BLK - 8 - A
```