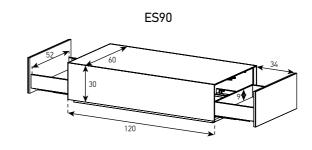

## DRAWER SLIDES & FLAP DOORS

High-quality flap mechanisms ensures soft opening and closing. Drawers incorporate high performance and luxury "push to open" mechanisms

#### **CABLE MANAGEMENT**

Cables are an essential part of your system, but you don't want to see them. Multiple and discrete horizontal and vertical cable channels make for easy access for cabling through shelves whilst keeping them out of sight within the cabinet.