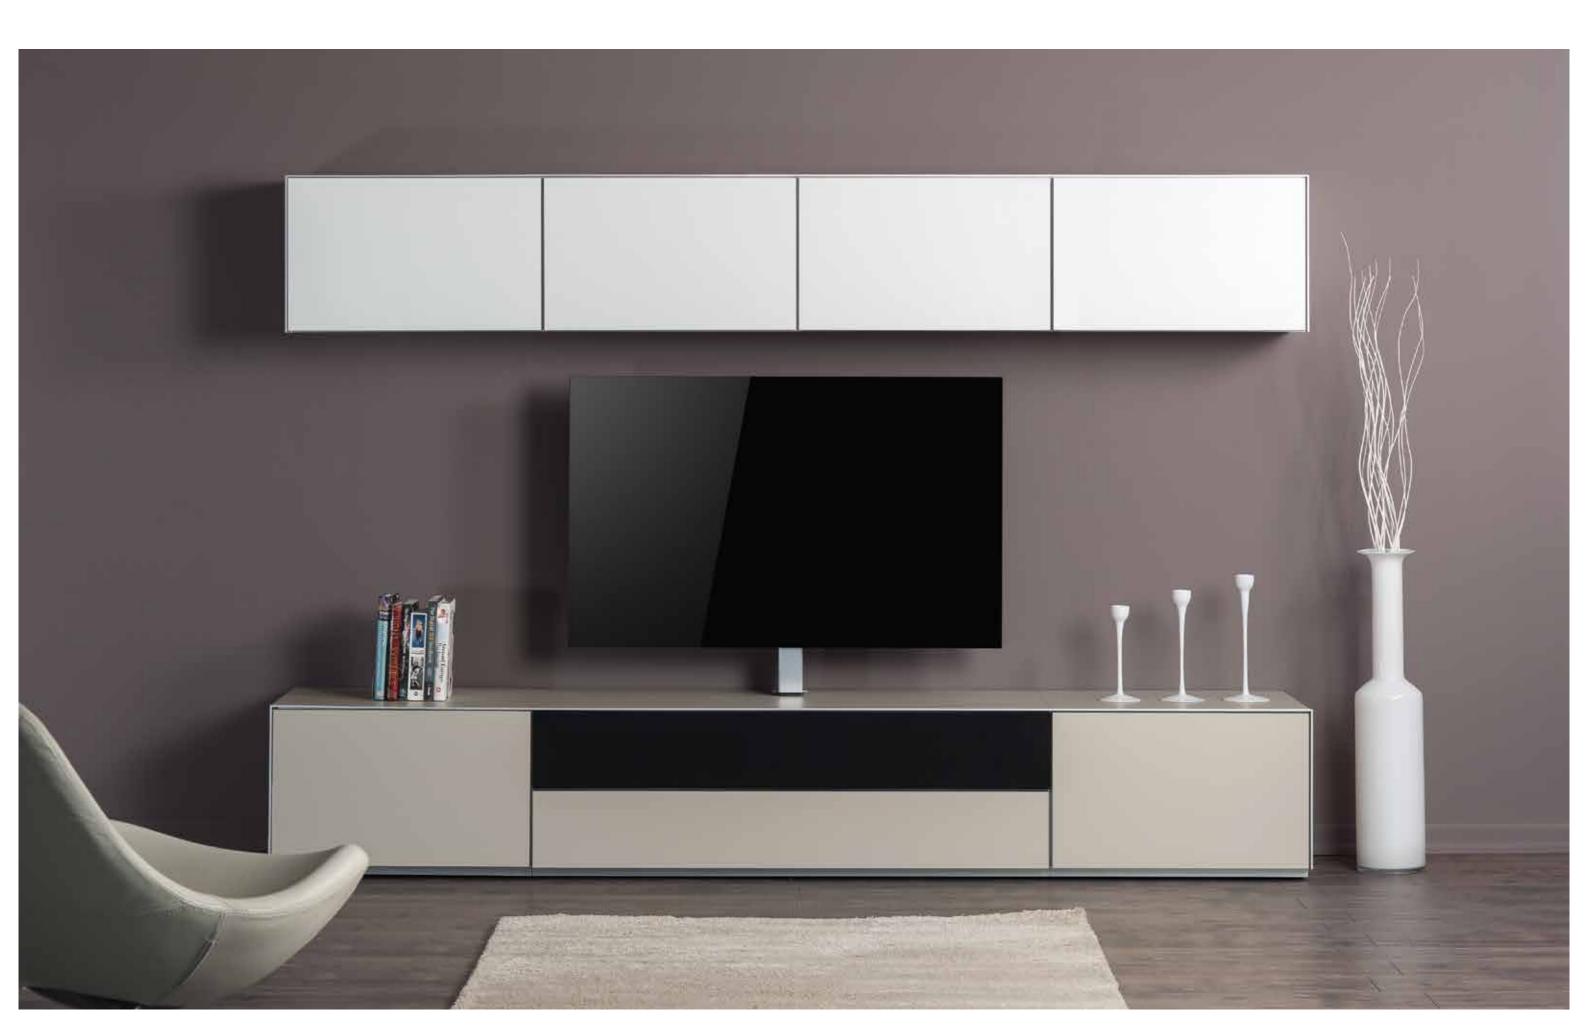

#### SAMPLE COMBINATION - 1

## SAMPLE COMBINATION - 2

130 cm

130 cm

1- EX10-TS-WHT-BLK-8-B

2- EX20-DD-WHT-WHT-8-C

2

40 cm

42 cm