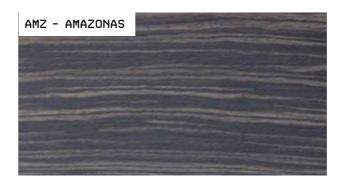

#### COLOR VARIABLES

Finishes to match different tastes and needs. 8 tempered glass colors and wood finishes, allow you to choose and compliment your style.

#### WOOD COLORS