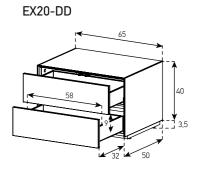

MPLE COMBINATION - 1

## SAMPLE COMBINATION - 2

130 cm

130 cm



1- EX10-TS-WHT-BLK-8-B

2- EX20-DD-WHT-WHT-8-C

2

40 cm

42 cm

<sup>1-</sup> EX11-F-WHT-WHT-2-A 2- ED50-U-WHT-WHT-B

<sup>3-</sup> ED50-U-WHT-WHT-C

#### **SAMPLE COMBINATION - 3**

#### **SAMPLE COMBINATION - 4**





<sup>1-</sup> EX20-TS-WHT-BLK-8-B 2- EX11-F-WHT-WHT-8-D

<sup>3-</sup> EX20-TS-WHT-BLK-8-C





<sup>1-</sup> EX11-F-WHT-WHT-8-B 2- EX12-DD-WHT-WHT-8-C

<sup>3-</sup> ED50-F-WHT-WHT-B

<sup>4-</sup> ED50-F-WHT-WHT-C

<sup>1-</sup> EX20-D-WHT-WHT-8-B 2- EX10-F-WHT-WHT-8-C

<sup>3-</sup> ED50-F-WHT-WHT-B

<sup>4-</sup> ED50-F-WHT-WHT-C

# SAMPLE COMBINATION - 7

1- EX12-FD-WHT-WHT-8-B 2- EX10-FD-WHT-WHT-8-D 3- EX12-DD-WHT-WHT-8-C



## SAMPLE COMBINATION - 8





























































Cabinet for Wall Hanging





Coffee Table









Floor Cabinet with Hole and Bracket (160 cm)













Floor Cabinet for Turn Table

ER01-F



Floor Cabinet for Mobile Device

EM01-F



ES50-TS-WL







Accessories



AL-HECD

CD Organizer



AL-HEDVD

DVD Organizer



IR 3000

Infrared Repeater



#### **CODE SAMPLE**

```
EX 10 - F - BLK -BLK - 8 - A
```