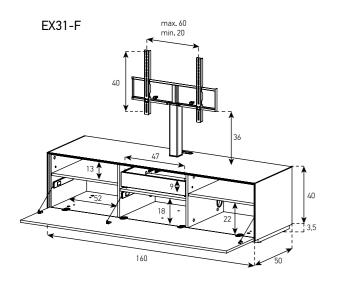

T-8-C

2

40 cm

42 cm

<sup>1-</sup> EX11-F-WHT-WHT-2-A 2- ED50-U-WHT-WHT-B

<sup>3-</sup> ED50-U-WHT-WHT-C

#### **SAMPLE COMBINATION - 3**

#### **SAMPLE COMBINATION - 4**





<sup>1-</sup> EX20-TS-WHT-BLK-8-B 2- EX11-F-WHT-WHT-8-D

<sup>3-</sup> EX20-TS-WHT-BLK-8-C





<sup>1-</sup> EX11-F-WHT-WHT-8-B 2- EX12-DD-WHT-WHT-8-C

<sup>3-</sup> ED50-F-WHT-WHT-B

<sup>4-</sup> ED50-F-WHT-WHT-C

<sup>1-</sup> EX20-D-WHT-WHT-8-B 2- EX10-F-WHT-WHT-8-C

<sup>3-</sup> ED50-F-WHT-WHT-B

<sup>4-</sup> ED50-F-WHT-WHT-C

# SAMPLE COMBINATION - 7

1- EX12-FD-WHT-WHT-8-B 2- EX10-FD-WHT-WHT-8-D 3- EX12-DD-WHT-WHT-8-C



## SAMPLE COMBINATION - 8





























































Cabinet for Wall Hanging





Coffee Table









Floor Cabinet with Hole and Bracket (160 cm)













Floor Cabinet for Turn Table

ER01-F



Floor Cabinet for Mobile Device

EM01-F



ES50-TS-WL







Accessories



AL-HECD

CD Organizer



AL-HEDVD

DVD Organizer



IR 3000

Infrared Repeater



#### **CODE SAMPLE**

```
EX 10 - F - BLK -BLK - 8 - A
```