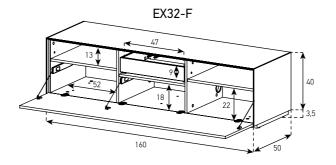

## DRAWER SLIDES & FLAP DOORS

High-quality flap mechanisms ensures soft opening and closing. Drawers incorporate high performance and luxury "push to open" mechanisms

## CD & DVD ORGANIZER

Anodized aluminium CD and DVD storage can be integrated into drawers.

#### **CABLE MANAGEMENT**

Cables are an essential part of your system, but you don't want to see them. Multiple and discrete horizontal and vertical cable channels make for easy access for cabling through shelves whilst keeping them out of sight within the cabinet.