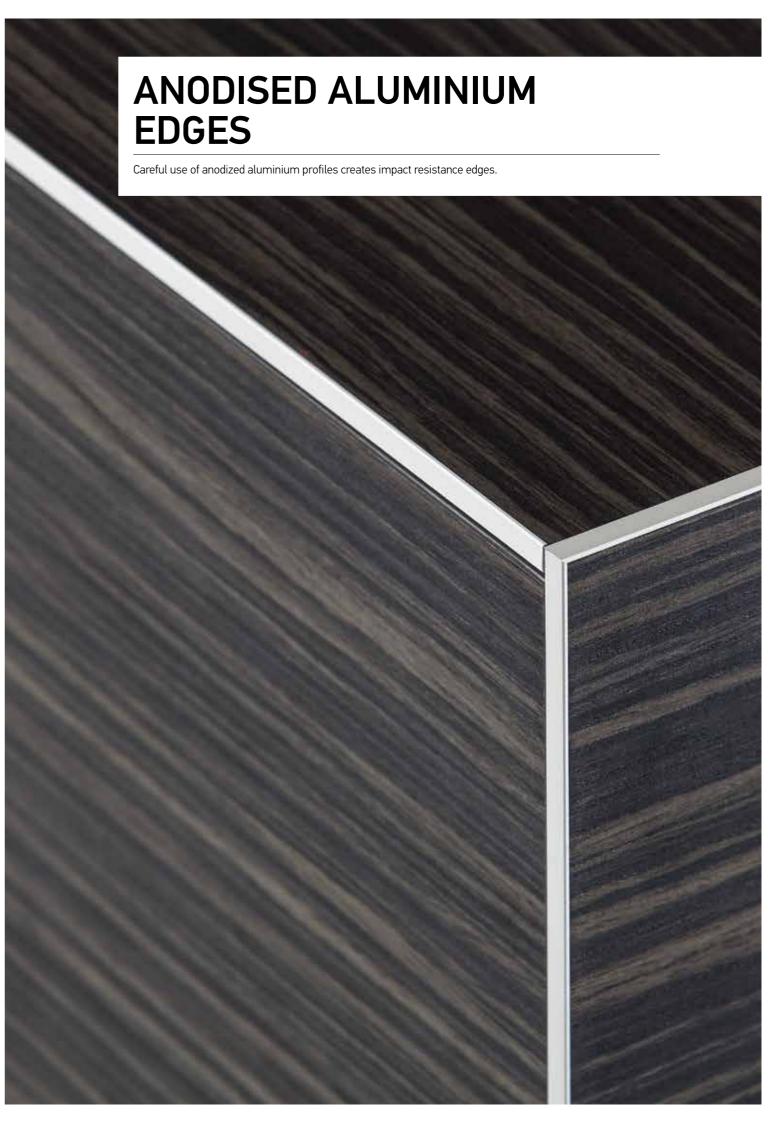

### **ROTATING MOUNT**

Brushed anodised aluminium profile is used for TV mounting and provides rotating and an integrated cable management system.