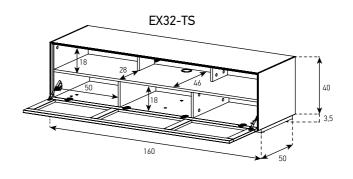

## DRAWER SLIDES & FLAP DOORS

High-quality flap mechanisms ensures soft opening and closing. Drawers incorporate high performance and luxury "push to open" mechanisms

## CD & DVD ORGANIZER

Anodized aluminium CD and DVD storage can be integrated into drawers.

#### **CABLE MANAGEMENT**

Cables are an essential part of your system, but you don't want to see them. Multiple and discrete horizontal and vertical cable channels make for easy access for cabling through shelves whilst keeping them out of sight within the cabinet.